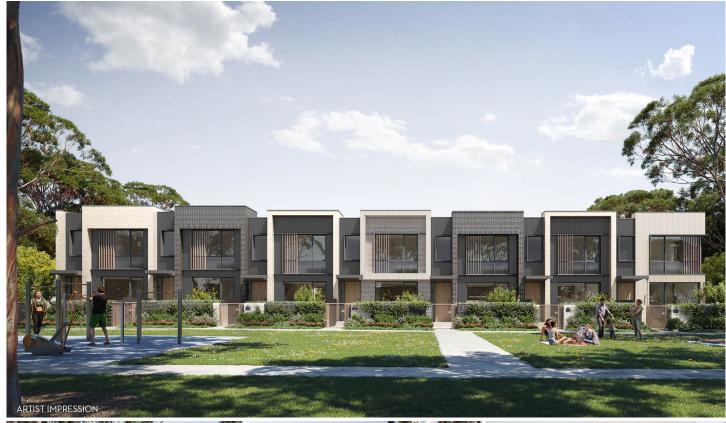

## 18 Heffron Street Eastgardens NSW

A rare boutique collection of 42 Torrens-Title luxury town homes. Each townhouse is a fully concrete-formed residence with an external brick façade, providing a much more solid build quality. Private street entries via beautifully landscaped front lawns. Expansive internal layouts flow seamlessly out to your very own private front yard, backyard and large elevated terrace, offering up to 121sqm of outdoor entertaining space.