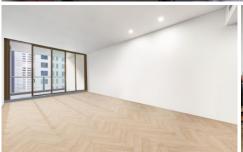

Spacious living and study room with nice pattern herringbone engineered timer floor and beautiful size of living room.

- Kitchen Features Miele appliances gas cooktop.
- Large Stone bench-top & an array of storge
- Internal Laundry with 2 in 1 washing machine with dryer
- Designer Bathrooms
- Master bedroom with all featuring built in wardrobes
- Ducted reverse Cycle air condioning
- Common area to the building include 25m heated outdoor swimming pool, Spa, - Sauna, Gym, Cinema and multi