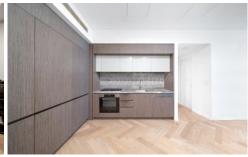

Spacious living and study room with nice pattern herringbone engineered timer floor and beautiful size of living room.

- Kitchen Features Miele appliances gas cooktop.
- Large Stone bench-top & an array of storge
- Internal Laundry with 2 in 1 washing machine with dryer
- Designer Bathrooms
- Master bedroom with all featuring built in wardrobes
- Ducted reverse Cycle air condioning
- Common area to the building include 25m heated outdoor swimming pool, Spa, - Sauna, Gym, Cinema and multi