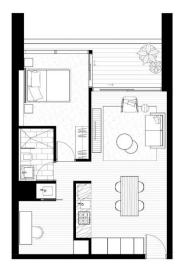

## 2511/117 Bathurst Street Sydney NSW

This magnificent level 25 darling harbour view apartment is in Sydney 2nd tall resident tower" Greenland Centre" Wide angle of Spectacular darling harbour view with firework every weekend.

Spacious living and study room with nice pattern herringbone engineered timer floor and beautiful size of living room.

- Kitchen Features Miele appliances gas cooktop.
- Large Stone bench-top & an array of storge
- Internal Laundry with 2 in 1 washing machine with dryer
- Designer Bathrooms
- Master bedroom with all featuring built in wardrobes
- Ducted reverse Cycle air condioning
- Common area to the building include 25m heated outdoor swimming pool, Spa, - Sauna, Gym, Cinema and multi

## 1 Bedroom

Internal area 54 - 55 m<sup>2</sup> External area 7 - 8 m<sup>2</sup> Total 61 - 63 m<sup>2</sup>

Present tool in at the stort jable was judicious price of considerable. The machinest interest is cerebrate to the check dut is the sugaranteed. Change may be made dusting considerable and information, eleas, fillings and considerable and individual and a support of considerable and a support of considerable and support of considerable