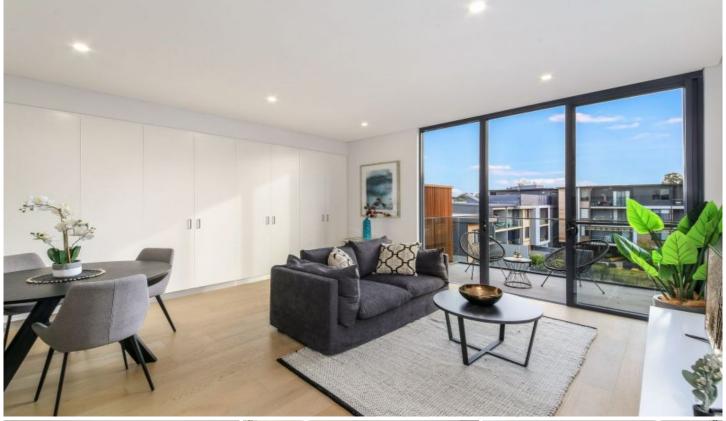

## Features:

- Open plan living and dining area
- Oversized bedroom / Built in Robe

2 🕒 2 🔓 1 😭

**Price**: \$1,130,000

**View**: https://www.legendproperty.com.au/sale/nsw/nort hern-suburbs/eastwood/residential/apartment/77