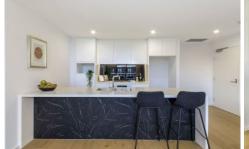

## Features:

- Open plan living and dining area
- Oversized bedroom / Built in Robe

2 🕒 2 🔓 1 😭

**Price**: \$1,130,000

**View**: https://www.legendproperty.com.au/sale/nsw/nort hern-suburbs/eastwood/residential/apartment/77