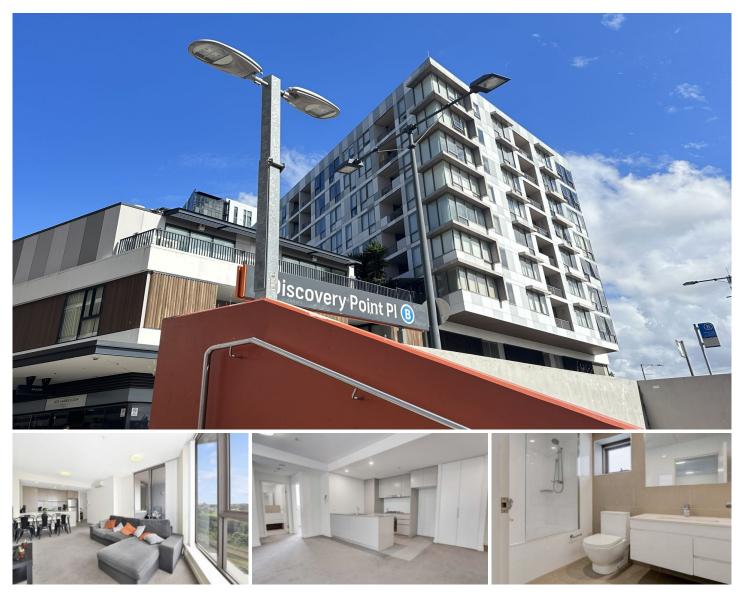

## 207/2 Discovery Point Wolli Creek NSW

This convenient and modern unfurnished two-bedroom security apartment is located in the well-known building in Discovery Points.

Property Features;

- Open plan living dining access to entertaining balcony
- Modern kitchen with stone kitchen bench top & SMEG stainless steel appliances
- Main bedroom with build in wardrobe
- A good size modern bathroom
- Minutes away to village shops, cafes, restaurants, Woolworths Supermarket and other amenities
- Fully Facilities (Gym and Pool), can access 4 other pools within Discovery Point
- Easy access to Wolli Creek Train Station
- Conveniently just minutes away