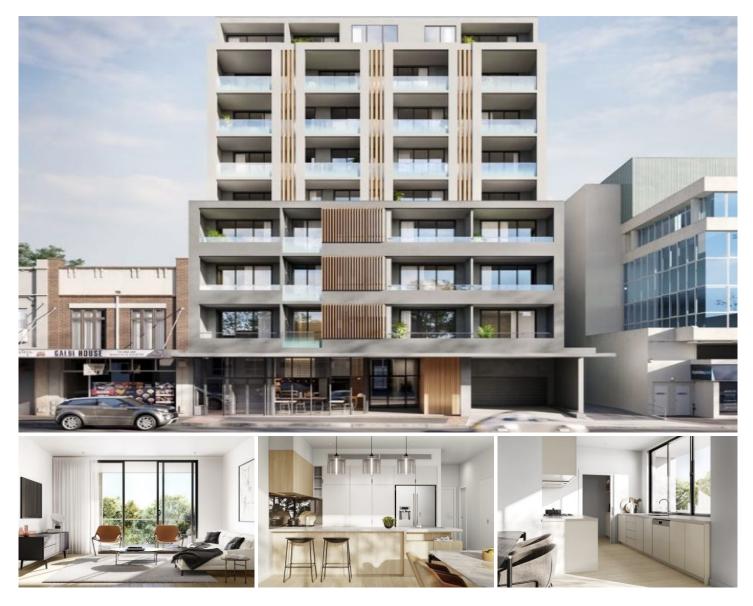

## 12-14 Bridge Street Epping NSW

- Located 140 metres\* from Epping Station & minutes from frequent express bus services. Located just 15 minutes from Macquarie Shopping Centre & 15 minutes to Chatswood. Within a convenient 7 minutes from Top Ryde Shopping Centre & 5 minutes to Eastwood.

- A boutique development of 31 homes, tucked away off the main Beecroft Road & in its own sanctuary. Enjoy true boutique living with the utmost privacy with as little as 2 units per level.

- Majority of homes offer the much-coveted North facing orientation, designed to create light filled airy spaces.

- Designed by the renowned Dickson Rothschild Architects,

View : https://www.legendproperty.com.au/sale/nsw/nort hern-suburbs/epping/project/apartment/7721373