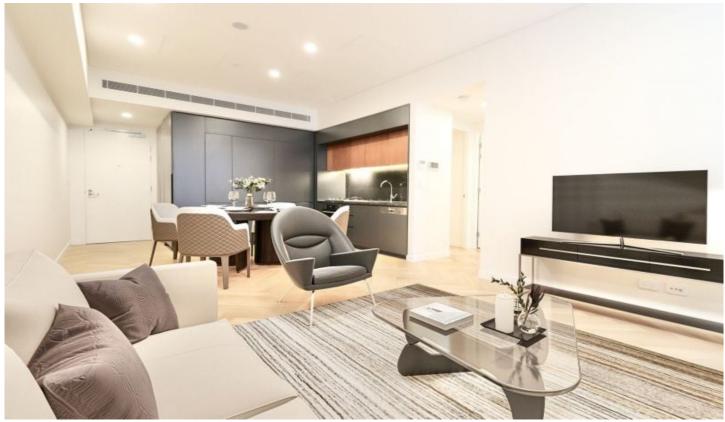

## 2601/117 Bathurst Street Sydney NSW

Perched high in the sought-after Greenland Centre this beautifully presented apartment in the heart of Sydney CBD is within steps of boutique shops, elite schools, cafes and supermarket. The apartment offers an expansive living area bathed in natural sunlight, large entertainers' balcony makes the perfect place host your Sunday BBQ. Tastefully built, North facing bright bedrooms with built-ins. Immaculately maintained the complex offers resort style facilities including indoor heated swimming pool, spa, sauna and gymnasium.

- \* Light-washed living area flows onto large balcony
- \* Indoor heated swimming pool, spa, sauna and modern gymnasium
- \* Moments from elite schools and Town Hall Station
- \* Footsteps to QVB and local cafes
- \* Stroll to Hyde Park and Darling Harbour