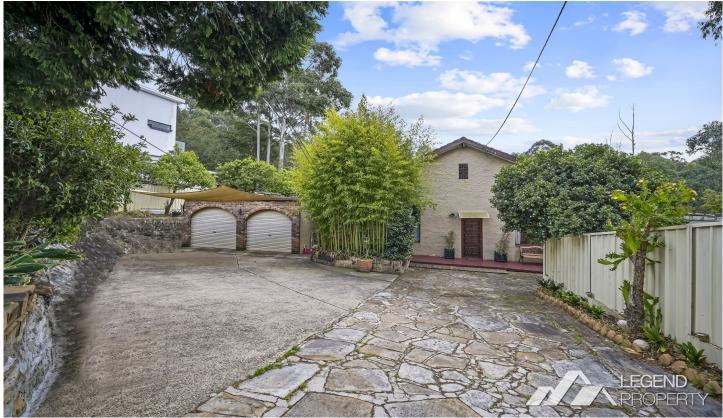

## 5 Emu Street West Ryde NSW

This large 5-bedroom house sits next to the Brush Farm Park, well-maintained, with only a short drive to schools, train station and shops. With an exceptional opportunity to explore the possibilities and enormous potential, occupying 1,290 sqm with elevated leafy views, this two-level house presents a rare chance to rebuild your dream home or Duplex (STCA).

## **Property Highlights**

- North facing, having Brush Farm Park in your backyard, land size 1290 sqm
- Quietly located at the end of a leafy cul-de-sac, floor area 280 sqm
- Mediterranean style, double brick, upper level has a bright three-bedroom home, well-maintained
- Lower level has a two-bedroom home facing east, with private entrance, separate from the upper level