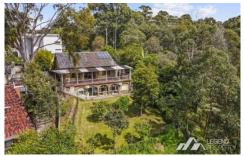

## 5 Emu Street West Ryde NSW

This large 5-bedroom house sits next to the Brush Farm Park, well-maintained, with only a short drive to schools, train station and shops. With an exceptional opportunity to explore the possibilities and enormous potential, occupying 1,290 sqm with elevated leafy views, this two-level house presents a rare chance to rebuild your dream home or Duplex (STCA).

## **Property Highlights**

- North facing, having Brush Farm Park in your backyard, land size 1290 sqm
- Quietly located at the end of a leafy cul-de-sac, floor area 280 sqm
- Mediterranean style, double brick, upper level has a bright three-bedroom home, well-maintained
- Lower level has a two-bedroom home facing east, with private entrance, separate from the upper level