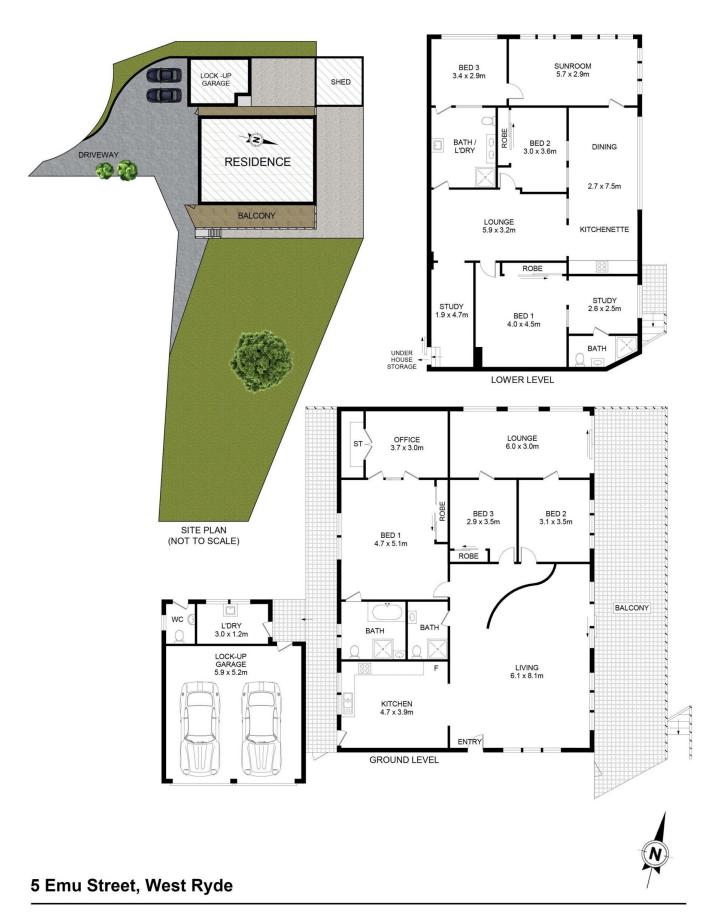

## 5 Emu Street West Ryde NSW

This large 5-bedroom house sits next to the Brush Farm Park, well-maintained, with only a short drive to schools, train station and shops. With an exceptional opportunity to explore the possibilities and enormous potential, occupying 1,290 sqm with elevated leafy views, this two-level house presents a rare chance to rebuild your dream home or Duplex (STCA).

## **Property Highlights**

- North facing, having Brush Farm Park in your backyard, land size 1290 sqm
- Quietly located at the end of a leafy cul-de-sac, floor area 280 sqm
- Mediterranean style, double brick, upper level has a bright three-bedroom home, well-maintained
- Lower level has a two-bedroom home facing east, with private entrance, separate from the upper level

5 📭 4 🟪 2 🗬

Price : \$ 2,200,000 Building Size : 280 sqm Land Size : 1290 sqm

View : https://www.legendproperty.com.au/sale /nsw/northern-suburbs/west-ryde/reside

ntial/house/7777012

Wenying (Wendy) Yu 0452001920