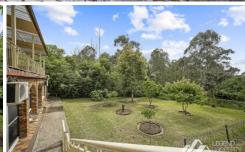

## 5 Emu Street West Ryde NSW

This large 5-bedroom house sits next to the Brush Farm Park, well-maintained, with only a short drive to schools, train station and shops. With an exceptional opportunity to explore the possibilities and enormous potential, occupying 1,290 sqm with elevated leafy views, this two-level house presents a rare chance to rebuild your dream home or Duplex (STCA).

## **Property Highlights**

- North facing, having Brush Farm Park in your backyard, land size 1290 sqm
- Quietly located at the end of a leafy cul-de-sac, floor area 280 sqm
- Mediterranean style, double brick, upper level has a bright three-bedroom home, well-maintained
- Lower level has a two-bedroom home facing east, with private entrance, separate from the upper level