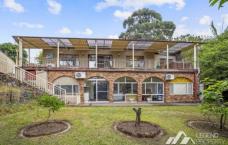

## 5 Emu Street West Ryde NSW

This large 5-bedroom house sits next to the Brush Farm Park, well-maintained, with only a short drive to schools, train station and shops. With an exceptional opportunity to explore the possibilities and enormous potential, occupying 1,290 sqm with elevated leafy views, this two-level house presents a rare chance to rebuild your dream home or Duplex (STCA).

## **Property Highlights**

- North facing, having Brush Farm Park in your backyard, land size 1290 sqm
- Quietly located at the end of a leafy cul-de-sac, floor area 280 sqm
- Mediterranean style, double brick, upper level has a bright three-bedroom home, well-maintained
- Lower level has a two-bedroom home facing east, with private entrance, separate from the upper level