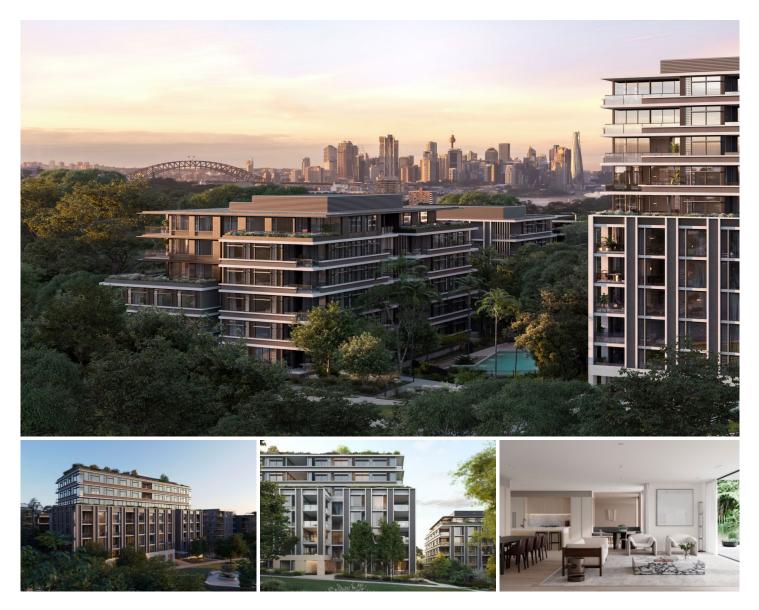

## 21 Canberra Avenue St Leonards NSW

Immerse yourself in the charm of a village lifestyle while enjoying the convenience of a prime location on the fringe of Greenwich and Wollstonecraft at The Newlands.

Revel the resort lifestyle with building concierge, indoor and outdoor gyms and wellness spaces, heated outdoor swimming pool, rooftop and garden BBQ facilities, e-Bike rental, car share and electric vehicle charging facilities.

Expect stylish inclusions with integrated kitchen appliances, natural stone benchtops, premium wool carpets and timber flooring.

Access the CBD from St Leonards train station 400m away, or a 10 minute walk to the new Crows Nest Metro Station opening in 2024 - only 1 stop to Barangaroo!