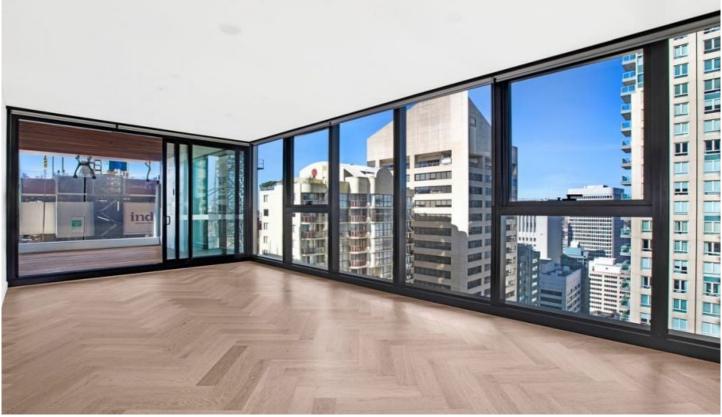

## 2X06/117 Bathurst Street Sydney NSW

Centrally located in the heart of Sydney CBD, this modern apartment offers the perfect balance of luxury and convenience. Captivating panoramic views of the City and Parklands, you will enjoy the streamlined designer interior and functional layout with large two bedrooms, high ceilings and an abundance of space in the living area that flows out to a generous balcony, creating an inviting and relaxing ambiance. Magnificently appointed with high-quality finishes, timber floorboards in living areas and stylish kitchen fitted out with natural stone and modern appliances.

This exceptional building will let you experience the benefits of integrated living, with residential apartments, shopping and entertainment facilities all in one place.

2 2 2

**Price**: Contact Agent for Price Guide!

## 2 Bedroom

Internal area 77 m²
External area 14 m²
Storage 2 m²
Total 93 m²