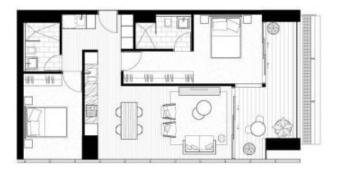

## 2X06/117 Bathurst Street Sydney NSW

Centrally located in the heart of Sydney CBD, this modern apartment offers the perfect balance of luxury and convenience. Captivating panoramic views of the City and Parklands, you will enjoy the streamlined designer interior and functional layout with large two bedrooms, high ceilings and an abundance of space in the living area that flows out to a generous balcony, creating an inviting and relaxing ambiance. Magnificently appointed with high-quality finishes, timber floorboards in living areas and stylish kitchen fitted out with natural stone and modern appliances.

## 2 Bedroom

Internal area 77 m²
External area 14 m²
Storage 2 m²
Total 93 m²