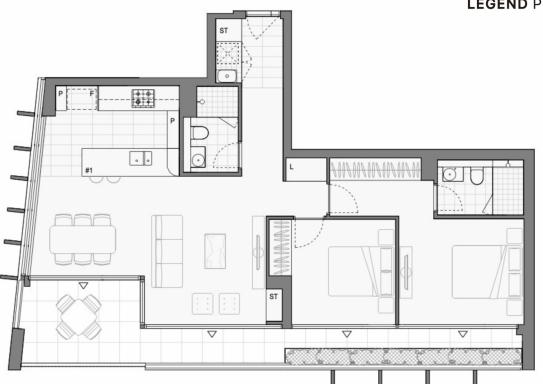

## 60/26 Zetland Avenue Zetland NSW

A high-end 2 Bedroom Apartment in a recently finished building in the Green Square area. Positioned within the highly coveted newly completed complex in Sydney, this property offers a lifestyle of convenience. Direct connectivity to Green Square Station, only a single stop away from the Sydney central CBD, grants easy accessibility. Additional perks include the innovative Green Square Library, nearby parklands, Gunyama Aquatic Centre, Woolworths, and regular bus services just steps away from your doorstep.

This exquisite two-bedroom, two-bathroom apartment is centrally located in the heart of Green Square. With final touches underway, this immaculate, brand-new residence is primed to become your ideal home.

Key highlights comprise: