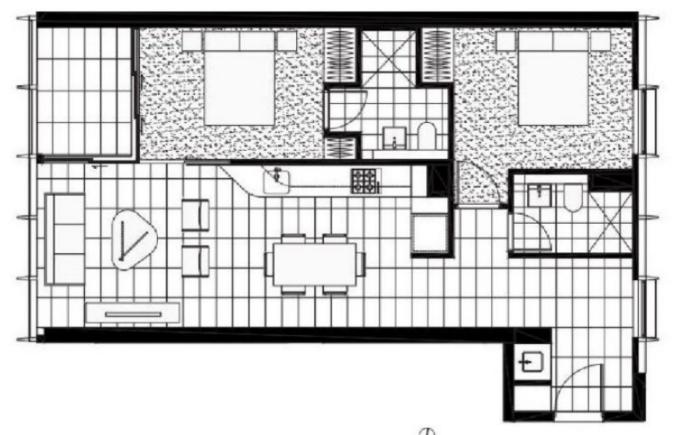

## Key Features:

Total Area: 75sqm

Designed by award winning architect Koichi Takada

Close to Sydneys finest public and private universities and schools

Above premier retail precinct Skittle Place which includes Koi and Masuya