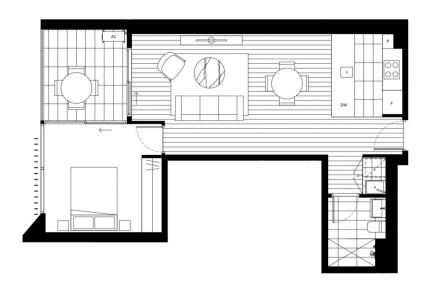

## 707/29 East Street Granville NSW

Discover Your Vibrant Urban Village at Granville Place. This exciting village precinct brings a strong sense of community to Granville, offering residents a dynamic place to live, shop, and relax. Developed by SHOKAI Ausbao, the creators of Crowne Plaza Sydney Darling Harbour, Granville Place is a thriving urban village.

Constructed by the renowned builder PARKVIEW Constructions, this development offers top-tier quality. You'll enjoy:

- Easy access to shopping with a lift ride.
- A one-stop shopping destination.
- Only one minute away from outdoor recreational activities.
- Steps to the train station for an effortless commute.
- A quick train ride to Parramatta Station.
- A short walk to the library and swimming pool.