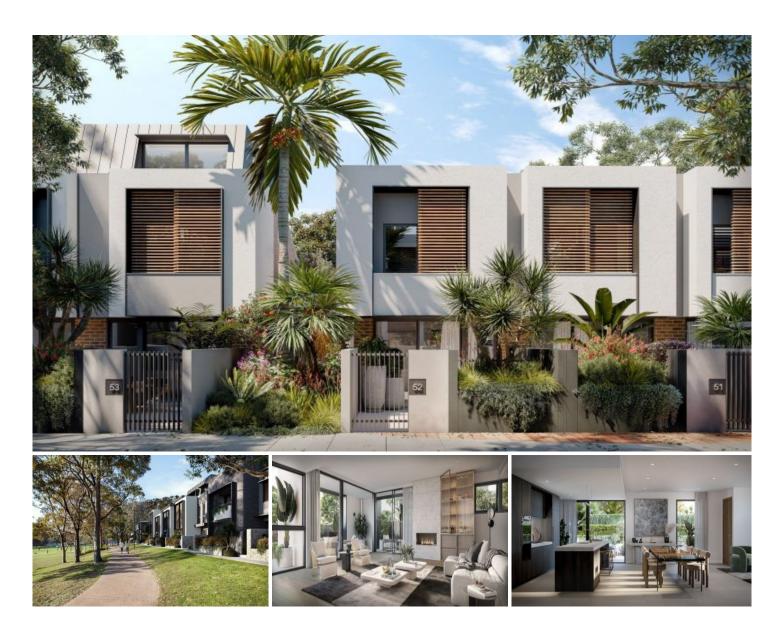

## **6 Mitchell Street Enfield NSW**

Imagine waking every morning to the sound of birdsongs, feeling worlds away from the hustle and bustle of city life. Experience all this, and more, at The Henley. Only 10km from the Sydney CBD and ideally located alongside Henley Park in the peaceful suburb of Enfield, The Henley comprises 70 architecturally designed by

DKO Architecture, residences that exude livable luxury. From the beautifully curated interiors to the detailed landscaping across the property, every aspect of The Henley will make you feel right at home.

Light-filled and calm, The Henley's park locale belies the fact that the CBD is just 10 kms away. Each terrace home features grand spaces complemented by quality finishes and appliances. All residences have private courtyards large picture windows that fill the spaces with natural light, and an open plan that highlights the serene location.