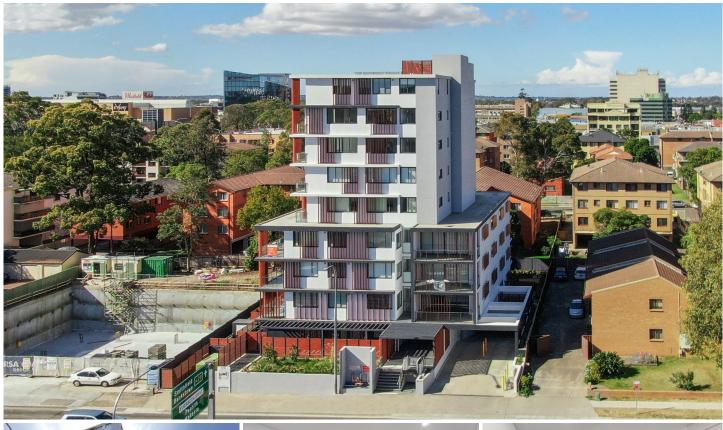

## 201/52 Copeland Street Liverpool NSW

## Conveniently close to:

- 7 min walk to Westfield Liverpool
- 8 min walk to Aldi
- 8 min walk to walking street (restaurants and retail)
- 10 min walk to the police station
- 10 min walk to the University of Wollongong, Liverpool