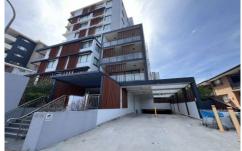

## 201/52 Copeland Street Liverpool NSW

## Features:

- Separate lounge and dining leading to a sun-drenched balcony
- 2 spacious bedrooms with built-ins
- Master bedroom with ensuite
- Chef's kitchen with quality appliances, gas cooking, and stone benchtop
- 2 modern bathrooms with floor-to-ceiling tiles
- Secure parking + storage, lift access
- High-end finishes, tailored for convenient living

## Conveniently close to:

- 7 min walk to Westfield Liverpool
- 8 min walk to Aldi
- 8 min walk to walking street (restaurants and retail)
- 10 min walk to the police station
- 10 min walk to the University of Wollongong, Liverpool

## 2 📭 1 🔓 1 😭

Price: Contact Agent

**View**: https://www.legendproperty.com.au/sale/nsw/live rpool-fairfield/liverpool/residential/apartment/781

3251



Ka