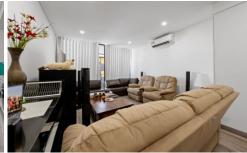

## Features:

- Separate lounge and dining leading to a sun-drenched balcony
- 2 spacious bedrooms with built-ins
- Master bedroom with ensuite
- Chef's kitchen with quality appliances, gas cooking, and stone benchtop
- 2 modern bathrooms with floor-to-ceiling tiles
- Secure parking + storage, lift access
- High-end finishes, tailored for convenient living