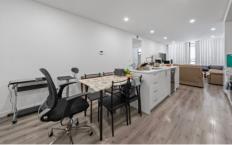

## Features:

- Separate lounge and dining leading to a sun-drenched balcony
- 2 spacious bedrooms with built-ins
- Master bedroom with ensuite
- Chef's kitchen with quality appliances, gas cooking, and stone benchtop
- 2 modern bathrooms with floor-to-ceiling tiles
- Secure parking + storage, lift access
- High-end finishes, tailored for convenient living