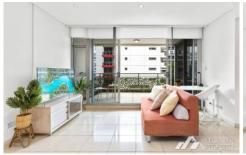

## Feature

- 5th floor setting in 'Aria', set back in the block with a north aspect
- Spacious open plan living and dining sweeps out to the balcony
- Sleek stone and gas kitchen with SMEG appliances, ducted  $\ensuremath{\mathsf{a}}/\ensuremath{\mathsf{c}}$
- Generous master suite enjoying robes and access to the balconyFresh modern bathroom with a bathtub, European style
- laundry
  Resort style pool, gymnasium, spa, sauna and building manager