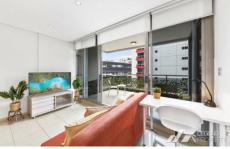

## Feature

- 5th floor setting in 'Aria', set back in the block with a north aspect
- Spacious open plan living and dining sweeps out to the balcony
- Sleek stone and gas kitchen with SMEG appliances, ducted  $\ensuremath{\mathsf{a}}/\ensuremath{\mathsf{c}}$
- Generous master suite enjoying robes and access to the balconyFresh modern bathroom with a bathtub, European style
- laundry
  Resort style pool, gymnasium, spa, sauna and building manager