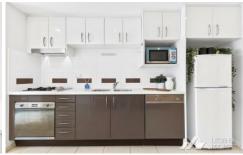

## Feature

- 5th floor setting in 'Aria', set back in the block with a north aspect
- Spacious open plan living and dining sweeps out to the balcony
- Sleek stone and gas kitchen with SMEG appliances, ducted  $\ensuremath{\mathsf{a}}/\ensuremath{\mathsf{c}}$
- Generous master suite enjoying robes and access to the balconyFresh modern bathroom with a bathtub, European style
- laundry
  Resort style pool, gymnasium, spa, sauna and building manager