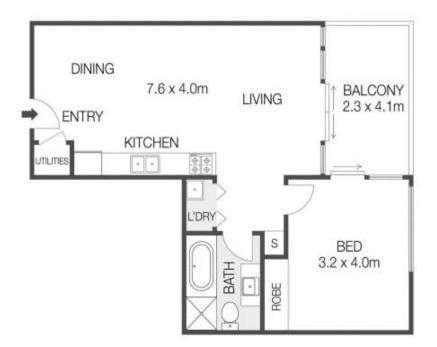

## Level 5/536/4 Lachlan Street Waterloo NSW

With its fresh modern style and peaceful outlook over the central gardens, this lifestyle package offers easy care comfort and resort amenities in a buzzing village setting.

## Feature

- 5th floor setting in 'Aria', set back in the block with a north aspect
- Spacious open plan living and dining sweeps out to the balcony
- Sleek stone and gas kitchen with SMEG appliances, ducted  $\ensuremath{\mathsf{a}}/\ensuremath{\mathsf{c}}$
- Generous master suite enjoying robes and access to the balconyFresh modern bathroom with a bathtub, European style
- laundry
  Resort style pool, gymnasium, spa, sauna and building manager