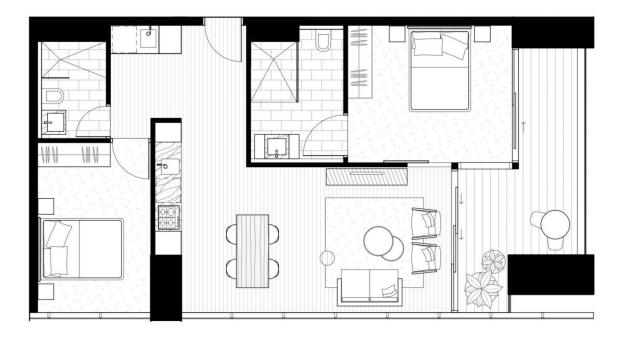

## 2106/117 Bathurst Street Sydney NSW

Legend Property is proud to present to you a stunning two-bedroom apartment in Greenland tower - Sydney's tallest residential tower in the middle of the buzzing Sydney CBD just completed in March 2021. Strategically located in the heart of Sydney CBD, Greenland is within walking distance to all modes of public transport, shops, entertainment and the most prestigious schools and universities.

## The apartment features:

- Miele appliances, marble benches, diamond shaped tiles and high-quality timber floors, integrated fridge and combined washer machine and dryer
- Frameless glass showers and designer lighting bathroom
- 30m indoor-outdoor pool with sun deck
- Residents Club House
- Gymnasium, sauna & steam room