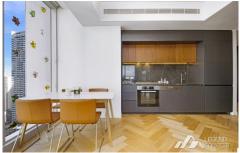

## The apartment features:

- Miele appliances, marble benches, diamond shaped tiles and high-quality timber floors, integrated fridge and combined washer machine and dryer
- Frameless glass showers and designer lighting bathroom
- 30m indoor-outdoor pool with sun deck
- Residents Club House
- Gymnasium, sauna & steam room