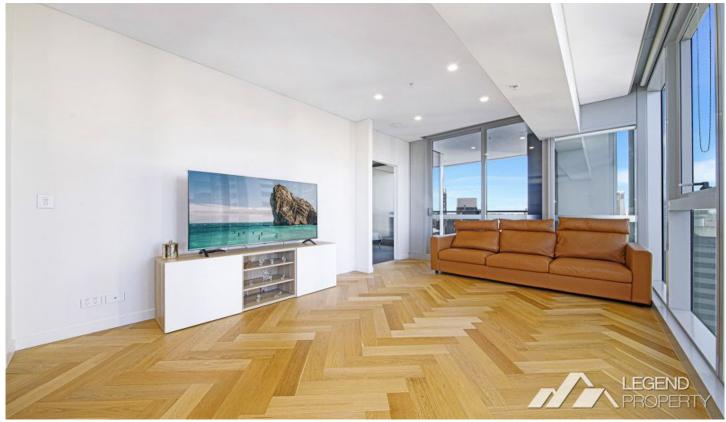

## 2106/117 Bathurst Street Sydney NSW

Legend Property is proud to present to you a stunning two-bedroom apartment in Greenland tower - Sydney's tallest residential tower in the middle of the buzzing Sydney CBD just completed in March 2021. Strategically located in the heart of Sydney CBD, Greenland is within walking distance to all modes of public transport, shops, entertainment and the most prestigious schools and universities.

## The apartment features:

- Miele appliances, marble benches, diamond shaped tiles and high-quality timber floors, integrated fridge and combined washer machine and dryer
- Frameless glass showers and designer lighting bathroom
- 30m indoor-outdoor pool with sun deck
- Residents Club House
- Gymnasium, sauna & steam room