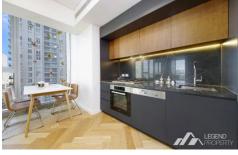

## The apartment features:

- Miele appliances, marble benches, diamond shaped tiles and high-quality timber floors, integrated fridge and combined washer machine and dryer
- Frameless glass showers and designer lighting bathroom
- 30m indoor-outdoor pool with sun deck
- Residents Club House
- Gymnasium, sauna & steam room