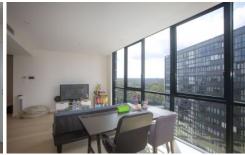

## 1605/19 Halifax Street Macquarie Park NSW

This immaculately designed apartment, situated on the top level of the NBH building, presents an amazing view of Lane Cove National Park. As one of largest one-bedroom apartments in the complex, it features a spacious layout and expansive floor-to-ceiling glass windows that fills the space with natural light. The sought-after design incorporates an open-plan living area, a study room and a winder garden, providing an ideal setting for first-time homebuyers to enjoy a highly comfortable lifestyle with their loved ones. The residence boasts amenities such as a swimming pool, barbeque gardens and a children's playground, making it perfect for relaxing with family and friends. Downstairs, the Lachlan's Square village offers convenient access to a Coles supermarket, Liquorland, Snap Fitness, Leaf Café, Hey Juice, Saigon Summer, Ocean Nails and a pharmacy. The premium location of this newly constructed home offers easy access to public