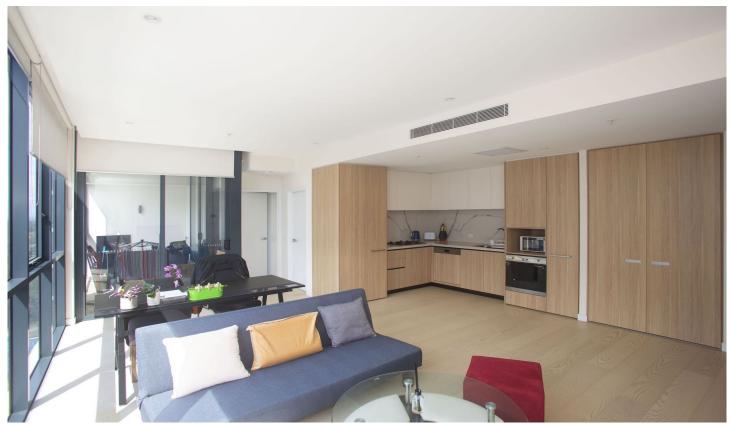

## 1605/19 Halifax Street Macquarie Park NSW

This immaculately designed apartment, situated on the top level of the NBH building, presents an amazing view of Lane Cove National Park. As one of largest one-bedroom apartments in the complex, it features a spacious layout and expansive floor-to-ceiling glass windows that fills the space with natural light. The sought-after design incorporates an open-plan living area, a study room and a winder garden, providing an ideal setting for first-time homebuyers to enjoy a highly comfortable lifestyle with their loved ones. The residence boasts amenities such as a swimming pool, barbeque gardens and a children's playground, making it perfect for relaxing with family and friends. Downstairs, the Lachlan's Square village offers convenient access to a Coles supermarket, Liquorland, Snap Fitness, Leaf Café, Hey Juice, Saigon Summer, Ocean Nails and a pharmacy. The premium location of this newly constructed home offers easy access to public