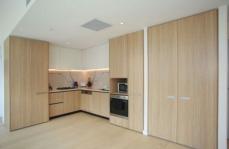

## 1605/19 Halifax Street Macquarie Park NSW

This immaculately designed apartment, situated on the top level of the NBH building, presents an amazing view of Lane Cove National Park. As one of largest one-bedroom apartments in the complex, it features a spacious layout and expansive floor-to-ceiling glass windows that fills the space with natural light. The sought-after design incorporates an open-plan living area, a study room and a winder garden, providing an ideal setting for first-time homebuyers to enjoy a highly comfortable lifestyle with their loved ones. The residence boasts amenities such as a swimming pool, barbeque gardens and a children's playground, making it perfect for relaxing with family and friends. Downstairs, the Lachlan's Square village offers convenient access to a Coles supermarket, Liquorland, Snap Fitness, Leaf Café, Hey Juice, Saigon Summer, Ocean Nails and a pharmacy. The premium location of this newly constructed home offers easy access to public