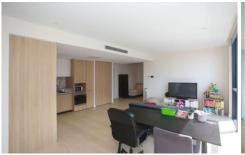

## 1605/19 Halifax Street Macquarie Park NSW

This immaculately designed apartment, situated on the top level of the NBH building, presents an amazing view of Lane Cove National Park. As one of largest one-bedroom apartments in the complex, it features a spacious layout and expansive floor-to-ceiling glass windows that fills the space with natural light. The sought-after design incorporates an open-plan living area, a study room and a winder garden, providing an ideal setting for first-time homebuyers to enjoy a highly comfortable lifestyle with their loved ones. The residence boasts amenities such as a swimming pool, barbeque gardens and a children's playground, making it perfect for relaxing with family and friends. Downstairs, the Lachlan's Square village offers convenient access to a Coles supermarket, Liquorland, Snap Fitness, Leaf Café, Hey Juice, Saigon Summer, Ocean Nails and a pharmacy. The premium location of this newly constructed home offers easy access to public