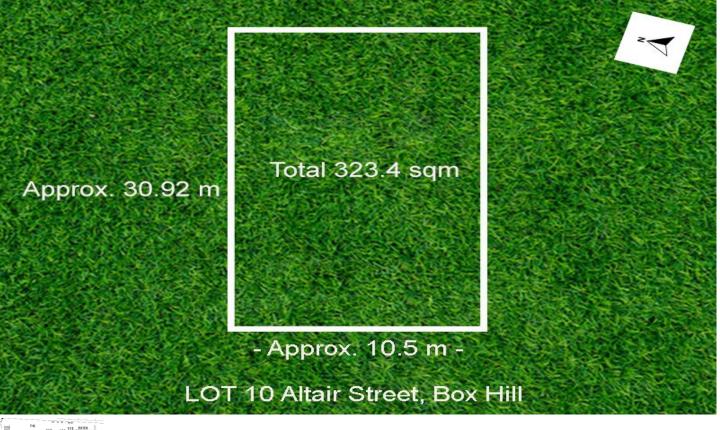

## 10/13 Altair Street Box Hill NSW

A rare land banking opportunity, set amidst the lakes and parklands, promoting unrealised potential in the heart of the evolving Marsden Park Area. It fulfills your expectations with picturesque surroundings and a location that others will envy with plenty of open spaces and views.

13 Altair St, Box Hil is a perfect rectangular block of 323m<sup>2</sup> with 10.5m frontage. Located close to major shopping hubs including Rouse Hill Town Centre and Hills of Carmel Shopping Centre. This location will be perfect for the whole family.

Don't miss your chance to secure your very own piece of prime real estate.

Features: ~ Land Size 330m<sup>2</sup> approx.

Building Size : 323 sqm Land Size

- : 323 sqm
- View
- : https://www.legendproperty.com.au/sale /nsw/western-sydney/box-hill/residential/ land/7883024