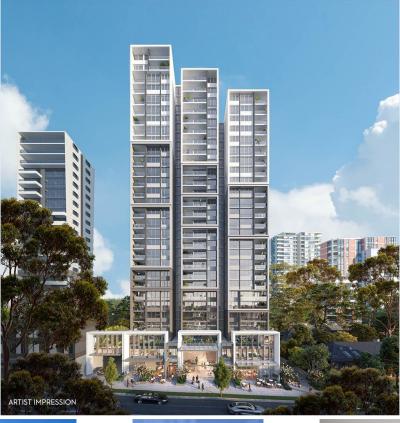

## 37-41 Oxford Street Epping NSW

- Located on the prestigious East side of Epping in the heart of the Town Centre, CIELO will be Epping's tallest tower rising 29 levels, commanding spectacular views of the Sydney CBD, Macquarie Park and surrounding National Parks
- Set to become an architectural masterpiece, CIELO is a collaboration between Meriton and award winning architects Scott Carver. Home to a collection of 215 oversized residences graced with the finest finishes
- Buy with certainty from Australia's most trusted developer boasting a rich 60 year history, 100% completion record and 4.5 star iCIRT rating
- A luxurious selection of 1+MPR, 2 & 3 bedroom residences, most enjoying corner positions and only one