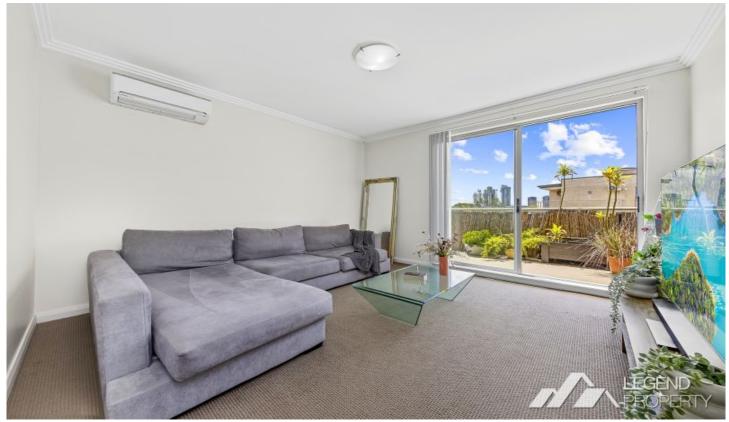

## Outstanding features include:

- Welcoming and modern living area that opens onto a spacious balcony with verdant outlooks.
- Open stone-design kitchen with gas stove, dishwasher, oven and double sink.