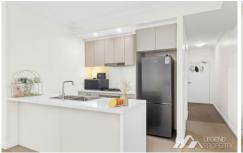

## Outstanding features include:

- Welcoming and modern living area that opens onto a spacious balcony with verdant outlooks.
- Open stone-design kitchen with gas stove, dishwasher, oven and double sink.