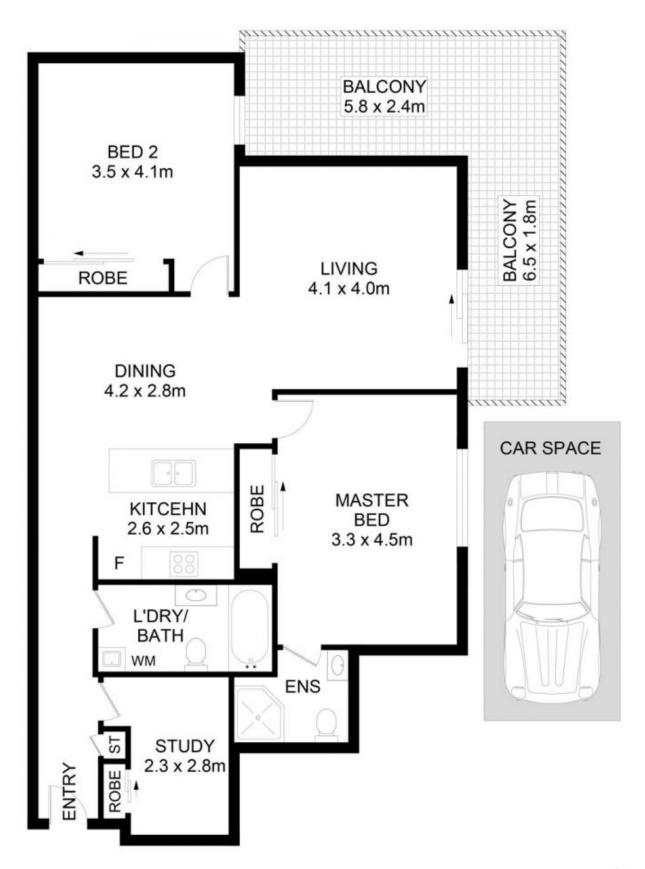

## Outstanding features include:

- Welcoming and modern living area that opens onto a spacious balcony with verdant outlooks.
- Open stone-design kitchen with gas stove, dishwasher, oven and double sink.