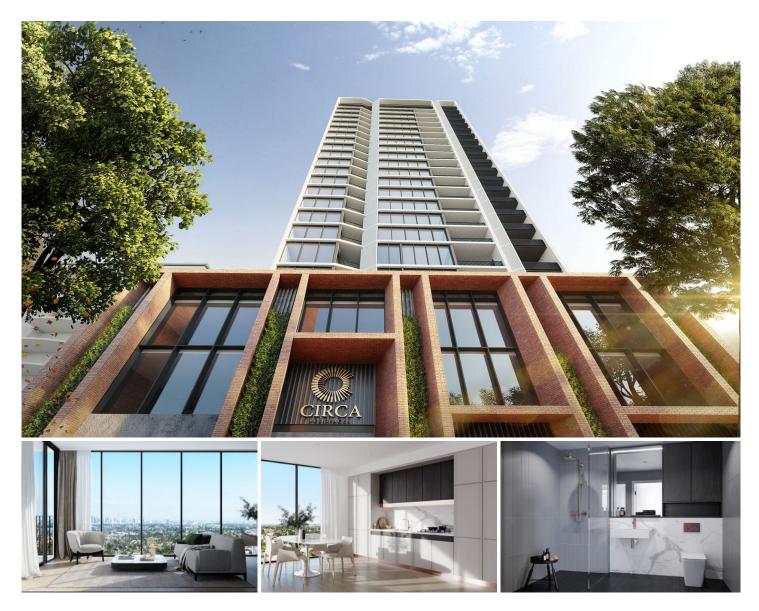

## 180-186 Burwood Road Burwood NSW

Architecturally designed for both form and function, Circa is redefining the residential benchmark in vibrant and bustling Burwood. Consisting of beautifully appointed one and two bedroom residences, as well as one exclusive three bedroom penthouse, Circa has been thoughtfully created to offer superior modern living to Sydney's Inner West.

It's a truly special place to call home, thanks to a striking geometric façade and high quality interior finishes that feature in abundance throughout.

From here, you are close to it all - from the everyday conveniences like public transport and education, right through to recreational parklands and a richly diverse culinary scene. Circa takes impeccable position right in the heart of all that radiates in Burwood.