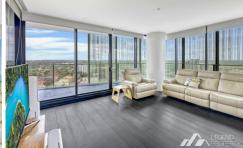

## FEATURES INCLUDE:

- Extra large size balcony with Blue Mountain View
- Spacious bedroom with extensive built-ins
- Sleek kitchen equipped with Miele appliances
- Luxury bathroom fitted with quality tiles
- Timber floor throughout living room
- Shopping Centre, Supermarket, Shops and Offices are all within walking distance, comfortably enjoy daily life