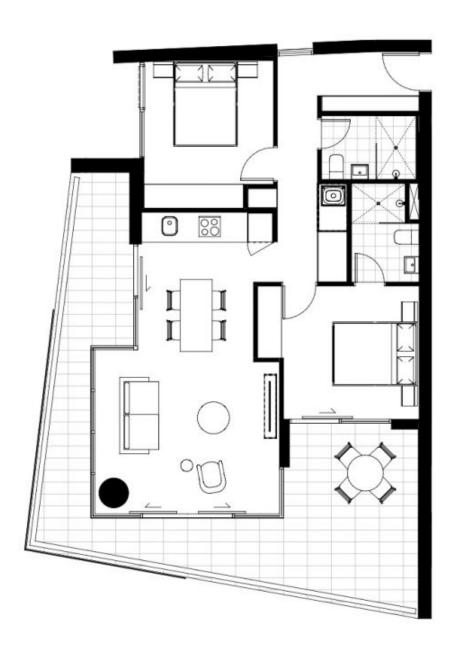

## Level 29/2902/88 Church Street Parramatta NSW

Premium High-rise 2 Bed with City View and Superb Locationavailable for Lease. The Landmark building located in Parramatta CBD : West Village

This is your opportunity to live in the good quality and luxury apartment at the perfect city CBD location. Conveniently walk to Westfield, Train Station, University, Shops and Supermarket, schools, restaurants.

## FEATURES INCLUDE:

- Extra large size balcony with Blue Mountain View
- Spacious bedroom with extensive built-ins
- Sleek kitchen equipped with Miele appliances
- Luxury bathroom fitted with quality tiles
- Timber floor throughout living room
- Shopping Centre, Supermarket, Shops and Offices are all within walking distance, comfortably enjoy daily life

2 🔄 2 🔓 1 🖨

Land Size: 110 sqm

**View**: https://www.legendproperty.com.au/lease/n

sw/parramatta/parramatta/residential/apart

ment/7897183

Siu (gary) Cheung 0415087287