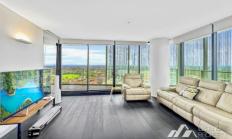

## FEATURES INCLUDE:

- Extra large size balcony with Blue Mountain View
- Spacious bedroom with extensive built-ins
- Sleek kitchen equipped with Miele appliances
- Luxury bathroom fitted with quality tiles
- Timber floor throughout living room
- Shopping Centre, Supermarket, Shops and Offices are all within walking distance, comfortably enjoy daily life