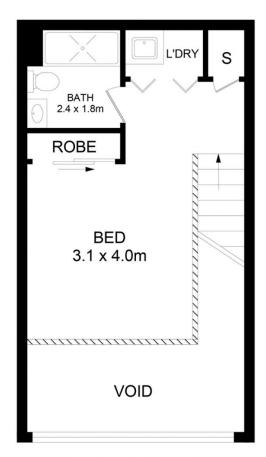

## G10/7 Mooltan Avenue Macquarie Park NSW

Macquarie Park Village - where comfort meets convenience! We are delighted to present a fantastic opportunity for those seeking a modern and stylish home in one of Sydney's most sought-after locations.

## Features:

- As New stylish one bedroom apartment is ready to move in
- Resort style living with spectacular view; stunning 25 meter resort style pool and health club and only be 500m from Macquarie Shopping Centre, Macquarie University and train station
- Designer kitchen with stone bench-top, gas cooking, SMEG European appliances
- Open plan living and dining

## 1 🚐 1 🖺 1 🗬

**View**: https://www.legendproperty.com.au/lease/nsw/northern-suburbs/macquarie-park/residential/apartment/7898125

Wenying (Wendy) Yu 0452001920

Hui (henry) Chen 0410029992

**UPPER LEVEL** 

G10/7 Mooltan Avenue, Macquarie Park

DISCLAIMER: No liability for the accuracy of details contained within our floor plans. All plans are drawn and also checked to the best of our ability, however information contained in our floor plans such as area calculations are approximate, and have not been surveyed or drawn to scale. Our floor plans are for representational purposes only and should be used as such. Do not attempt to refer to our floor plans for structural or detailed information.