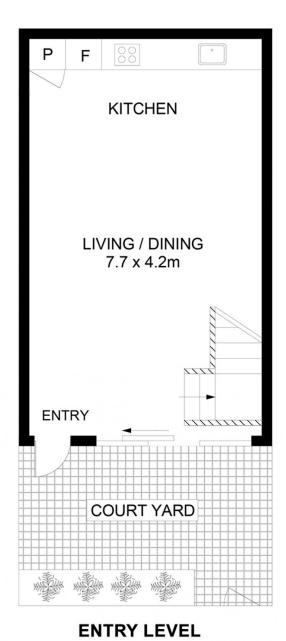

## G10/7 Mooltan Avenue Macquarie Park NSW

Macquarie Park Village - where comfort meets convenience! We are delighted to present a fantastic opportunity for those seeking a modern and stylish home in one of Sydney's most sought-after locations.

## Features:

- As New stylish one bedroom apartment is ready to move in
- Resort style living with spectacular view; stunning 25 meter resort style pool and health club and only be 500m from Macquarie Shopping Centre, Macquarie University and train station
- Designer kitchen with stone bench-top, gas cooking, SMEG European appliances
- Open plan living and dining

G10/7 Mooltan Avenue, Macquarie Park

DISCLAIMER: No liability for the accuracy of details contained within our floor plans. All plans are drawn and also checked to the best of our ability, however information contained in our floor plans such as area calculations are approximate, and have not been surveyed or drawn to scale. Our floor plans are for representational purposes only and should be used as such. Do not attempt to refer to our floor plans for structural or detailed information.