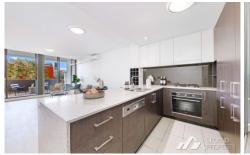

Please note: the apartment is unfurnised!

Key features

- -Brand new Timberfloor throughout
- -Open plan living and dining zones extend to the north aspect large balcony
- -Kitchen with stainless steel appliances, gas cooking, and