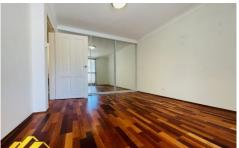

- North facing living room and bedroom
- Light filled living and dining opens on to covered entertainers' balcony
- Sleek kitchen with plenty of bench and cupboard space, neutral pallet
- Good sized bedroom with built-in robe, high ceilings, balcony access
- Bathroom with separate bathtub and shower booth, cabinetry
- Full length private balcony perfect for entertaining, retreat & gathering