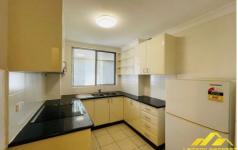

- North facing living room and bedroom
- Light filled living and dining opens on to covered entertainers' balcony
- Sleek kitchen with plenty of bench and cupboard space, neutral pallet
- Good sized bedroom with built-in robe, high ceilings, balcony access
- Bathroom with separate bathtub and shower booth, cabinetry
- Full length private balcony perfect for entertaining, retreat & gathering