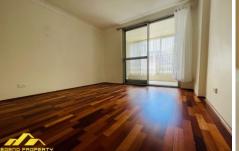

- North facing living room and bedroom
- Light filled living and dining opens on to covered entertainers' balcony
- Sleek kitchen with plenty of bench and cupboard space, neutral pallet
- Good sized bedroom with built-in robe, high ceilings, balcony access
- Bathroom with separate bathtub and shower booth, cabinetry
- Full length private balcony perfect for entertaining, retreat & gathering