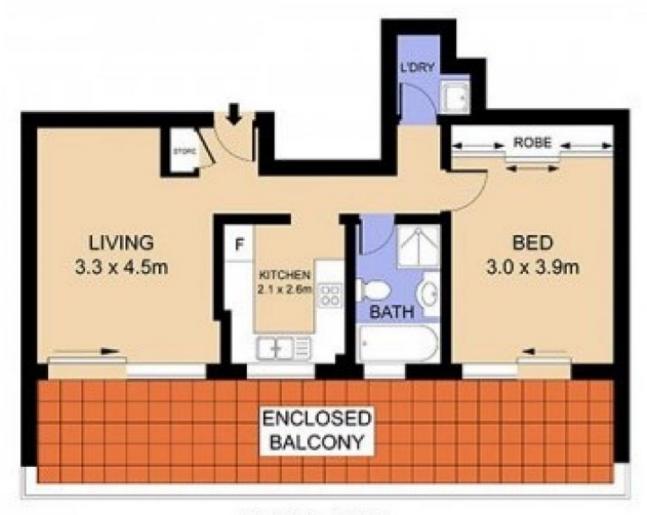

## Level 1/6/18-22 Victoria Street Burwood NSW

Set within short walking distance to Burwood train station, Burwood Park and the Westfield is this light filled spacious one bedroom apartment offering ultimate lifestyle of comfort and convenience suitable for professionals and couples alike.

- North facing living room and bedroom
- Light filled living and dining opens on to covered entertainers' balcony
- Sleek kitchen with plenty of bench and cupboard space, neutral pallet
- Good sized bedroom with built-in robe, high ceilings, balcony access
- Bathroom with separate bathtub and shower booth, cabinetry
- Full length private balcony perfect for entertaining, retreat & gathering