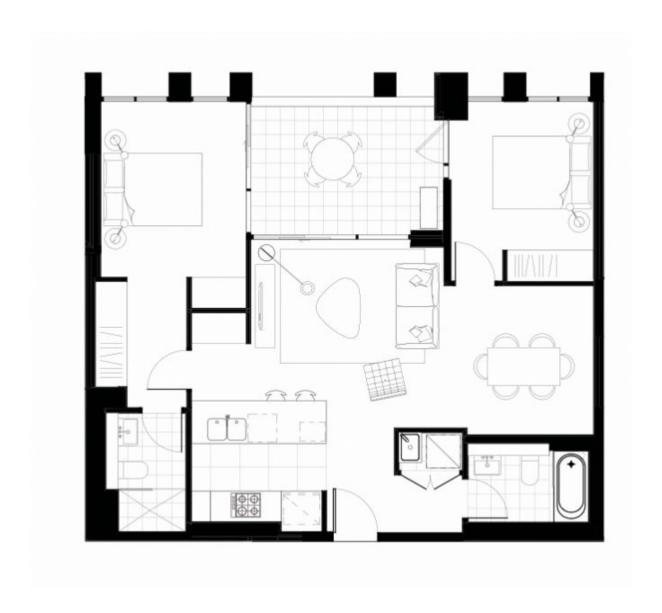

## 403/9 Village Place Kirrawee NSW

This apartment located in the south-facing position of South Village provides a convenient and superior location with magnificent views from the Botany Bay to the city skyline. The elegantly styled two bedrooms and two bathrooms apartment emanates a sense of minimalist beauty and comes with high-end amenities. It is surrounded by numerous restaurants and is in close proximity to Coles, Aldi, cafes, and Kirrawee train station.

## Key features include:

An open plan layout combining the living, dining, and kitchen areas.

The spacious living area comes with air conditioning and a neighboring balcony.

The spacious bedroom comes with a built-in wardrobe and stunning views of Botany Bay, the Sydney CBD, and