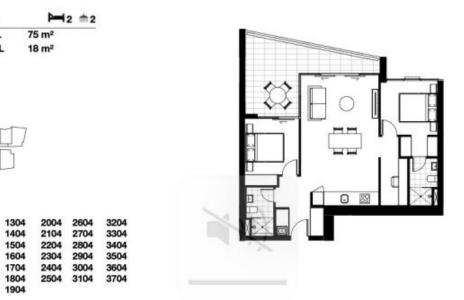

## 2804/88 Church Street PARRAMATTA NSW

New 2 bedroom 2 bathroom Premium Apartment available for Lease. All coming with one secure parking and access to roof top facilities.

The Landmark building located in Parramatta CBD : West Village

FEATURES INCLUDE:

- City view
- Study area
- Spacious bedroom with extensive built-ins
- Sleek kitchen equipped with Miele appliances

## 2 🎮 2 🚔 1 🚘

View : https://www.legendproperty.com.au/lease/nsw/pa rramatta/parramatta/residential/apartment/79042 03

TYPE B12 INTERNAL

EXTERNAL

UNITS: