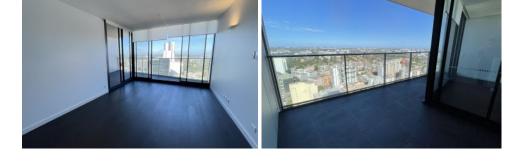

FEATURES INCLUDE:

- City view
- Study area
- Spacious bedroom with extensive built-ins
- Sleek kitchen equipped with Miele appliances

## 2 🎮 2 🚔 1 🚘

View : https://www.legendproperty.com.au/lease/nsw/pa rramatta/parramatta/residential/apartment/79042 03

TYPE B12 INTERNAL

EXTERNAL

UNITS: