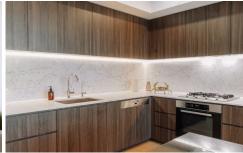

## **Property Feature**

- Generously proportioned bedroom with built in robe
- Tiled & spacious bathroom
- Light filled open plan living/dining area with spectacular timber flooring and high ceilings
- Well equipped kitchen complete with stainless steel appliances, stunning marble bench top and splash back with quality joinery throughout