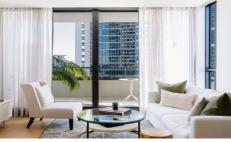

## **Property Feature**

- Generously proportioned bedroom with built in robe
- Tiled & spacious bathroom
- Light filled open plan living/dining area with spectacular timber flooring and high ceilings
- Well equipped kitchen complete with stainless steel appliances, stunning marble bench top and splash back with quality joinery throughout