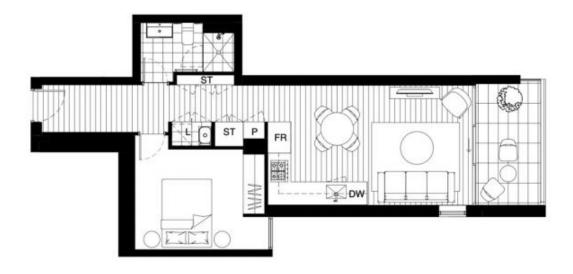

## **Property Feature**

- Generously proportioned bedroom with built in robe
- Tiled & spacious bathroom
- Light filled open plan living/dining area with spectacular timber flooring and high ceilings

- Well equipped kitchen complete with stainless steel appliances, stunning marble bench top and splash back with quality joinery throughout