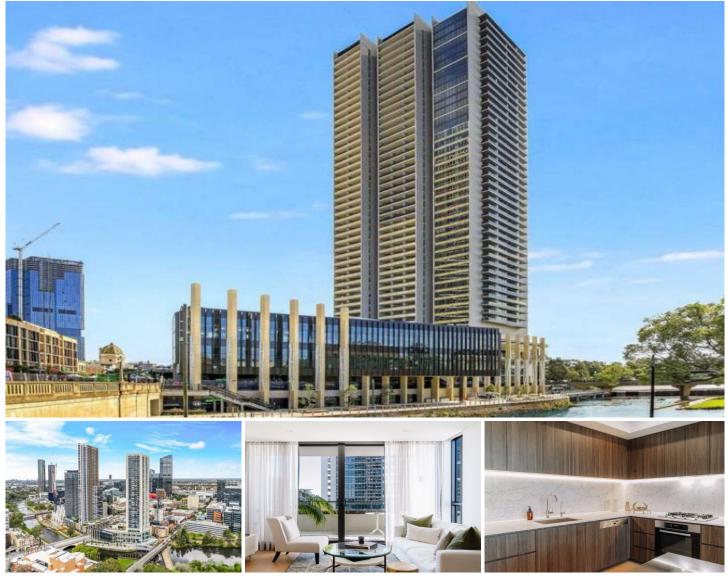

## Level 14/1410/12 Phillip Street Parramatta NSW

Thoughtfully positioned on a site rich in story and history, The Lennox proudly stands tall over the Parramatta cityscape, representing a timeless and distinctive symbol while offering a truly unique and memorable living experience. Close proximity to world-class dining precincts, transport-rich hubs, endless walks and recreational activities living at The Lennox means having all your essentials right on your doorstep.

## **Property Feature**

- Generously proportioned bedroom with built in robe
- Tiled & spacious bathroom
- Light filled open plan living/dining area with spectacular timber flooring and high ceilings

- Well equipped kitchen complete with stainless steel appliances, stunning marble bench top and splash back with quality joinery throughout