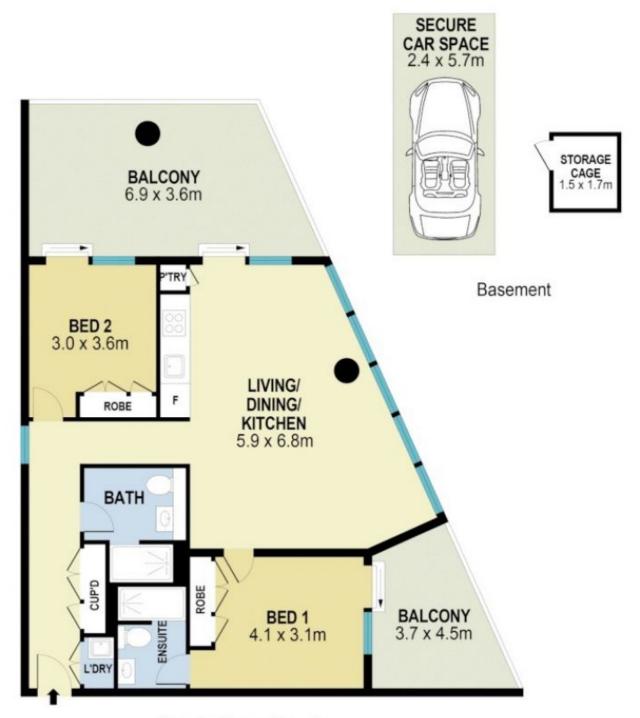

## Level 17/1708/88 Church Street Parramatta NSW

Premium 2 Bed with Superb Location and DUAL BALCONY available for Lease. The Landmark building located in Parramatta CBD : West Village

This is your opportunity to live in the good quality and luxury apartment at the perfect city CBD location. Conveniently walk to Westfield, Train Station, University, Shops and Supermarket, schools, restaurants.

## **FEATURES INCLUDE:**

- Spacious bedroom with extensive built-ins
- Sleek kitchen equipped with Miele appliances
- Luxury bathroom fitted with quality tiles
- Timber floor throughout living room
- Shopping Centre, Supermarket, Shops and Offices are all within walking distance, comfortably enjoy daily life
- Built by one of the top builders: Parkview Constructions.

## 2 🕒 2 🟪 1 🗬

**Building Size**: 110 sqm **Land Size**: 110 sqm

View : https://ww

: https://www.legendproperty.com.au/leas e/nsw/parramatta/parramatta/residential/

apartment/7907786

Siu (gary) Cheung 0415087287