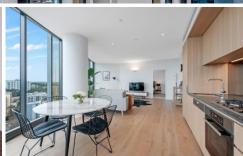

## **FEATURES INCLUDE:**

- Spacious bedroom with extensive built-ins
- Sleek kitchen equipped with Miele appliances
- Luxury bathroom fitted with quality tiles
- Timber floor throughout living room
- Shopping Centre, Supermarket, Shops and Offices are all within walking distance, comfortably enjoy daily life
- Built by one of the top builders: Parkview Constructions.