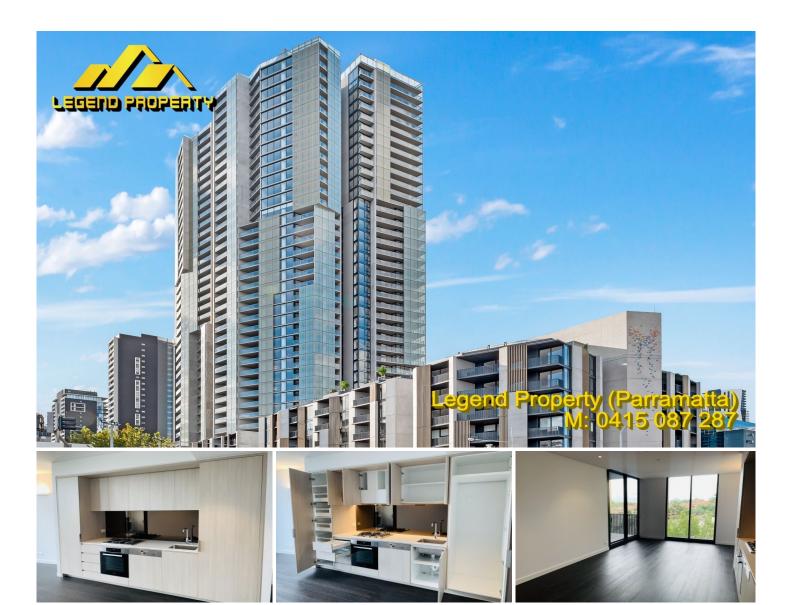

## 513/88 Church Street Parramatta NSW

Premium 1 Bed with Study Apartment available for Lease. The Landmark building located in Parramatta CBD : West Village

This is your opportunity to live in the good quality and luxury apartment at the perfect city CBD location. Conveniently walk to Westfield, Train Station, University, Shops and Supermarket, schools, restaurants.

## **FEATURES INCLUDE:**

- Spacious bedroom with extensive built-ins
- Sleek kitchen equipped with Miele appliances
- Luxury bathroom fitted with quality tiles
- Timber floor throughout living room
- Shopping Centre, Supermarket, Shops and Offices are within the complex, comfortably enjoy daily life
- Built by one of the top builders: Parkview Constructions.