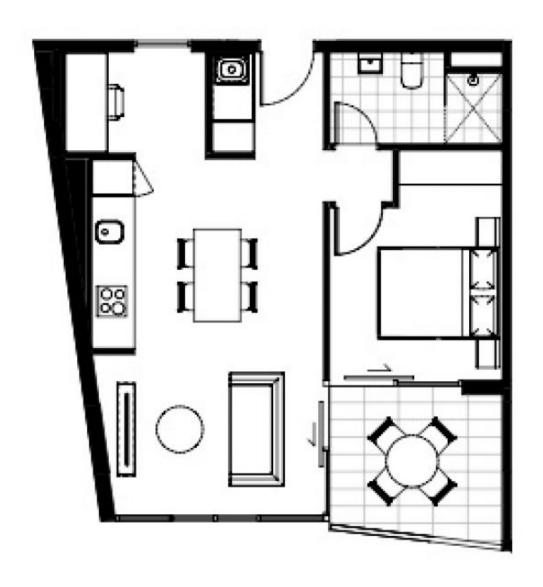

## 513/88 Church Street Parramatta NSW

Premium 1 Bed with Study Apartment available for Lease. The Landmark building located in Parramatta CBD : West Village

This is your opportunity to live in the good quality and luxury apartment at the perfect city CBD location. Conveniently walk to Westfield, Train Station, University, Shops and Supermarket, schools, restaurants.

## **FEATURES INCLUDE:**

- Spacious bedroom with extensive built-ins
- Sleek kitchen equipped with Miele appliances
- Luxury bathroom fitted with quality tiles
- Timber floor throughout living room
- Shopping Centre, Supermarket, Shops and Offices are within the complex, comfortably enjoy daily life
- Built by one of the top builders: Parkview Constructions.