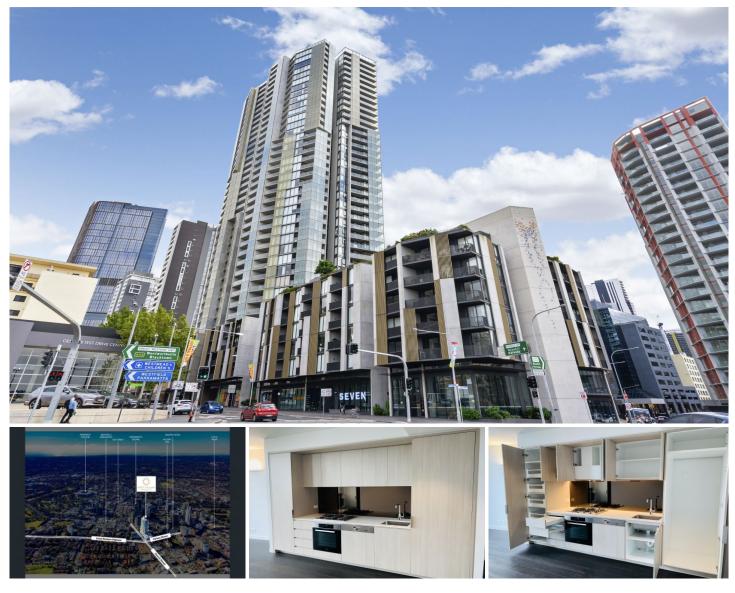

## Level 5/513/88 Church Street Parramatta NSW

Premium 1 Bed with Study Apartment available for Lease. The Landmark building located in Parramatta CBD : West Village

This is your opportunity to live in the good quality and luxury apartment at the perfect city CBD location. Conveniently walk to Westfield, Train Station, University, Shops and Supermarket, schools, restaurants.

## FEATURES INCLUDE:

- Spacious bedroom with extensive built-ins
- Sleek kitchen equipped with Miele appliances
- Luxury bathroom fitted with quality tiles
- Timber floor throughout living room
- Shopping Centre, Supermarket, Shops and Offices are within the complex, comfortably enjoy daily life
- Built by one of the top builders: Parkview Constructions.