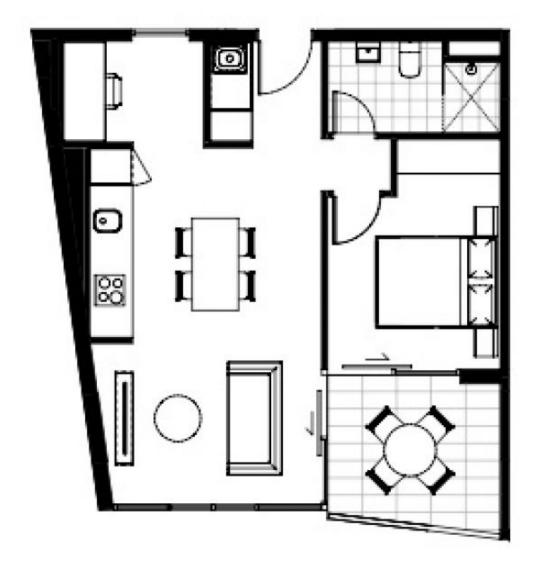

## Level 5/513/88 Church Street Parramatta NSW

Premium 1 Bed with Study Apartment available for Lease. The Landmark building located in Parramatta CBD : West Village

This is your opportunity to live in the good quality and luxury apartment at the perfect city CBD location. Conveniently walk to Westfield, Train Station, University, Shops and Supermarket, schools, restaurants.

## FEATURES INCLUDE:

- Spacious bedroom with extensive built-ins
- Sleek kitchen equipped with Miele appliances
- Luxury bathroom fitted with quality tiles
- Timber floor throughout living room
- Shopping Centre, Supermarket, Shops and Offices are within the complex, comfortably enjoy daily life
- Built by one of the top builders: Parkview Constructions.