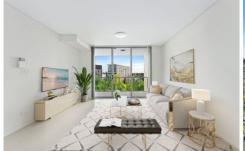

## Level 7/705\/2 River Road Parramatta NSW

This modern, two-bedroom apartment offers an abundance of natural light, showcasing captivating city and river panoramas from its spacious balcony. Boasting low-maintenance, well-illuminated interiors, a high-quality contemporary kitchen, two chic bathrooms, and two generous bedrooms, it is ideally situated in an upscale riverside complex.

## Key Features:

- Light-filled open plan living & dining area with stylish

2 🕒 2 🟪 1 🗬

**Building Size**: 105 sqm **Land Size**: 105 sqm

View : https://www.lege

: https://www.legendproperty.com.au/leas e/nsw/parramatta/parramatta/residential/