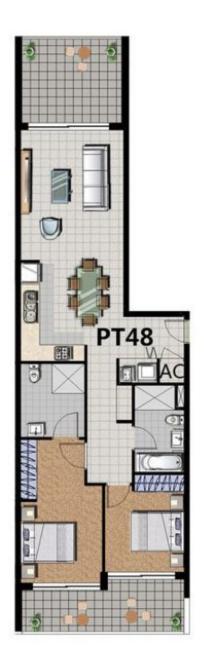

## Level 7/705\/2 River Road Parramatta NSW

This modern, two-bedroom apartment offers an abundance of natural light, showcasing captivating city and river panoramas from its spacious balcony. Boasting low-maintenance, well-illuminated interiors, a high-quality contemporary kitchen, two chic bathrooms, and two generous bedrooms, it is ideally situated in an upscale riverside complex.

## Key Features:

- Light-filled open plan living & dining area with stylish

2 🕒 2 🟪 1 🗬

**Building Size**: 105 sqm **Land Size**: 105 sqm

View : https://www.lege

: https://www.legendproperty.com.au/leas e/nsw/parramatta/parramatta/residential/

apartment/7907795

Siu (gary) Cheung 0415087287

LOT: 48 LEVEL: 7

AREA: 105 m<sup>2</sup>

2

Building A. 2-8 River Road West, Parramatta NSW