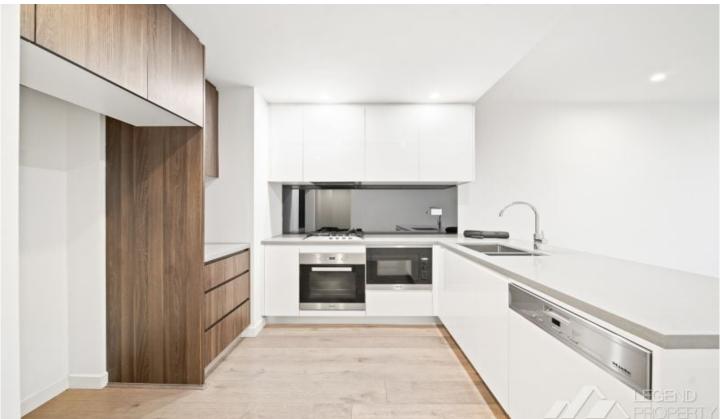

## Key Features:

- North facing, spacious covered alfresco terrace
- Luxury stone-topped, gas kitchen, Miele appliances
- Spacious beds with built-in robes, master with ensuite
- Engineered oak flooring, ducted air-conditioning
- Contemporary security building with lift access
- 1 secure car space, 1 storage cages
- Approx. 5 mins walk to Roseville Station and Village