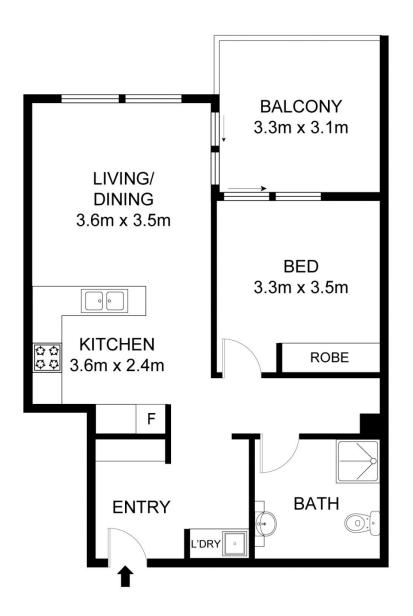

## 53/17-25 BOUNDARY STREET, ROSEVILLE

Int: 56 m<sup>2</sup> Ext: 10m<sup>2</sup> Total: 66 m<sup>2</sup>