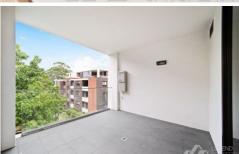

## Key Features:

- North facing, spacious covered alfresco terrace
- Luxury stone-topped, gas kitchen, Miele appliances
- Spacious beds with built-in robes, master with ensuite
- Engineered oak flooring, ducted air-conditioning
- Contemporary security building with lift access
- 1 secure car space, 1 storage cages
- Approx. 5 mins walk to Roseville Station and Village