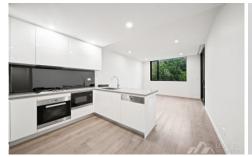

## Key Features:

- North facing, spacious covered alfresco terrace
- Luxury stone-topped, gas kitchen, Miele appliances
- Spacious beds with built-in robes, master with ensuite
- Engineered oak flooring, ducted air-conditioning
- Contemporary security building with lift access
- 1 secure car space, 1 storage cages
- Approx. 5 mins walk to Roseville Station and Village