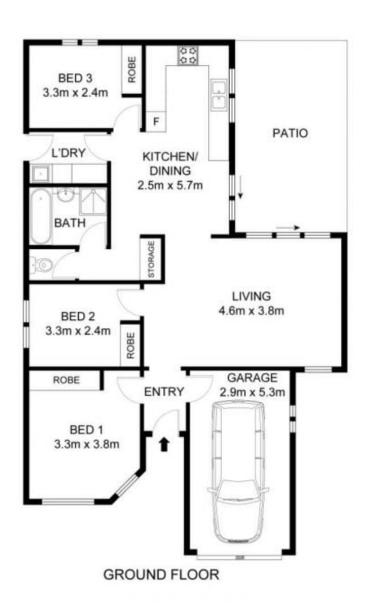

## SOLD PRIOR TO AUCTION | OPEN HOME & AUCTION CANCELLED

This cosy welcoming family home with close distance to Glendenning Public School schools, shops and public transport features the following:

- 3 good sized bedrooms with build in wardrobes.
- To be freshly painted right throughout
- Separate Lounge and dining areas
- Renovated kitchen with Modern gas cooktop
- Spacious bathroom with separate toilet
- Internal Laundry
- Extra family/sun room for that bit of extra room
- Single lock up drive through garage
- Fully fenced backyard
- Located on a quiet residential and peaceful street