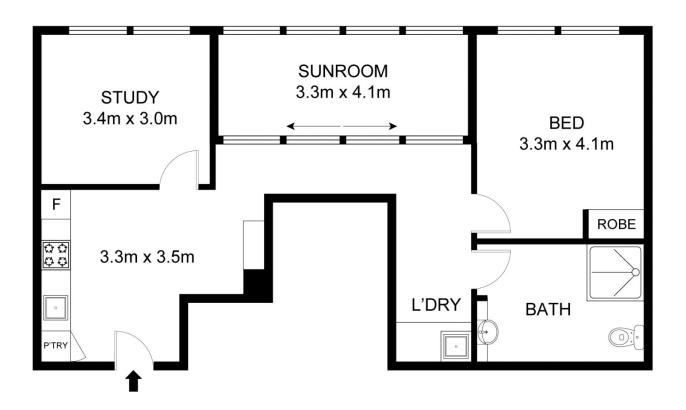

## Features:

- Open-plan living area with oak timber floorboards
- High-quality stone kitchen benchtop, gas cooking and range hood
- Large bedroom with built-in wardrobe
- Spacious study room with versatility to be converted as a guest bedroom
- Sun-trenched winter garden

## 111/268-270 LIVERPOOL ROAD, ASHFIELD

Int: 56 m<sup>2</sup> Ext: 10m<sup>2</sup> Total: 66 m<sup>2</sup>