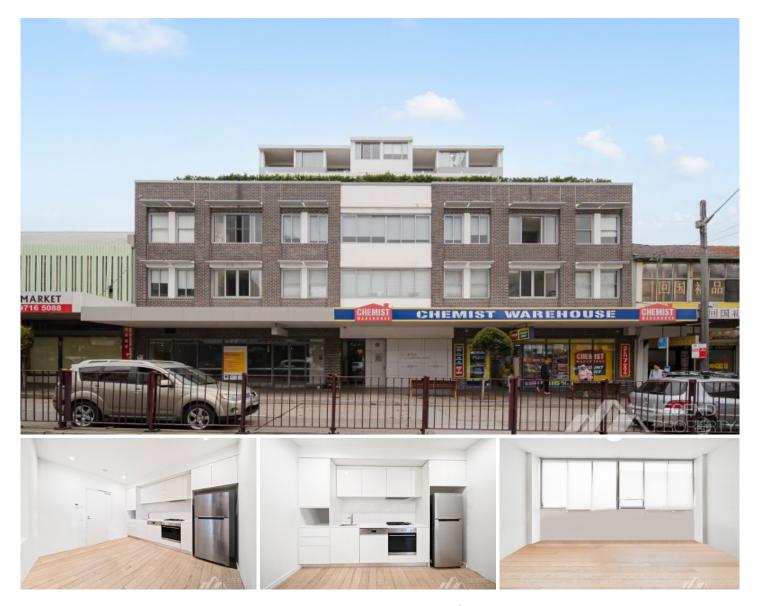

## 111/268-270 Liverpool Road Ashfield NSW

This stylish apartment will impress you with its generous size and convenient location in the heart of Ashfield. Designed by award-winning architect "Marchese Partners", the Lumina Residence presents immaculately designed interiors and its rooftop entertainment area offer a comfortable and contemporary living for home-owners no matter whether you are growing your family or downsizing to a convenient and robust hub in Ashfield.

## Features:

- Open-plan living area with oak timber floorboards
- High-quality stone kitchen benchtop, gas cooking and range hood
- Large bedroom with built-in wardrobe
- Spacious study room with versatility to be converted as a guest bedroom
- Sun-trenched winter garden