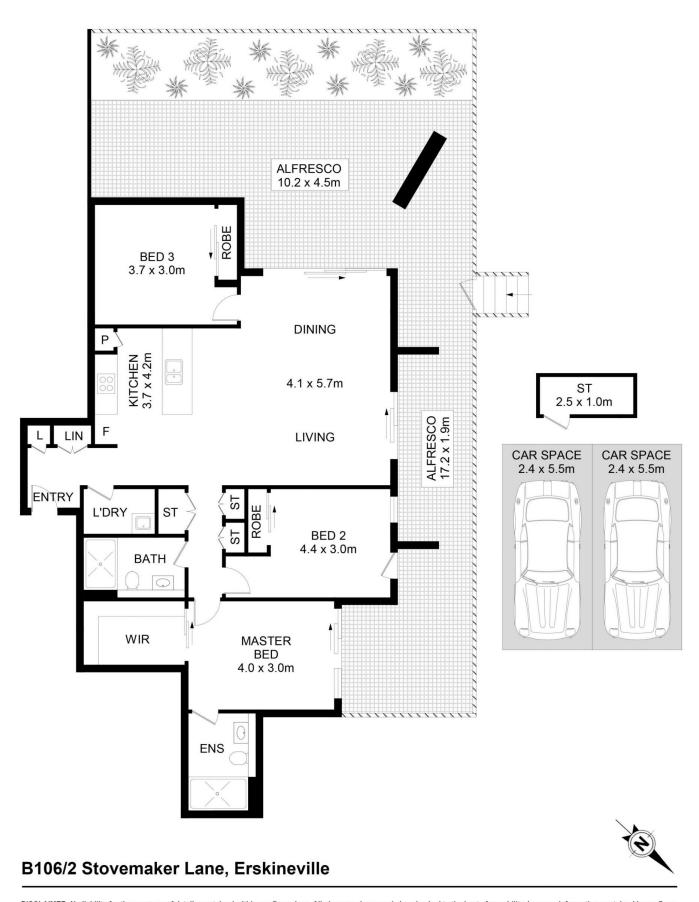

## Level G/B106/2 Stovemaker Lane Erskineville NSW

PARK SYDNEY - Premium 3 Bedroom with Private Courtyard total 212 sqm on Title

( New price guide, pls contact agent)

This stunning apartment boasts space and natural light. Expansive open plan living and dining flowing to a large oversized courtyard. Large master suite with direct access to balcony. Designer kitchen, internal laundry room and beautifully appointed bathroom. Outstanding opportunity for the family occupiers and investors.

At your doorstep experience an unparalleled lifestyle, easy access to shops, cafes & transport links. Situated just moments from lush expansive parklands and most prestigious universities in Sydney.

3 📭 2 🚍 2 🚍