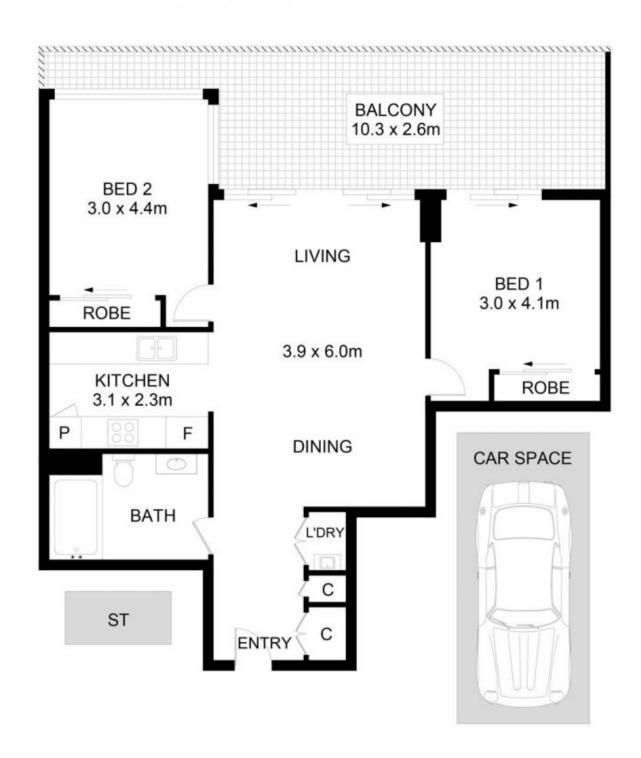

## 408/33 East Street Granville NSW

This apartment offers a convenient and luxurious lifestyle in a boutique development situated right next to Granville Station. Developed by Shokai and Tier 1 builder Parkview, this oversized apartment boasts quality finishes, elegant interiors, and secure basement parking.

Key features of this apartment include:

- Good-sized bedrooms with built-in robes
- Spacious open-plan living/dining area with high ceilings and air conditioning
- Sun-filled kitchen with ample storage space
- Modern bathroom with internal laundry facilities
- Security building with lift access and basement parking
- Additionally, residents can enjoy the amenities of the building, including a huge podium on level 4 with a green meadow BBQ area and child facilities. The ground floor houses a 7000 sqm shopping mall with Woolies, Asian