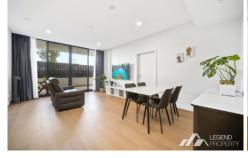

Key features of this apartment include:

- Good-sized bedrooms with built-in robes
- Spacious open-plan living/dining area with high ceilings and air conditioning
- Sun-filled kitchen with ample storage space
- Modern bathroom with internal laundry facilities
- Security building with lift access and basement parking
- Additionally, residents can enjoy the amenities of the building, including a huge podium on level 4 with a green meadow BBQ area and child facilities. The ground floor houses a 7000 sqm shopping mall with Woolies, Asian