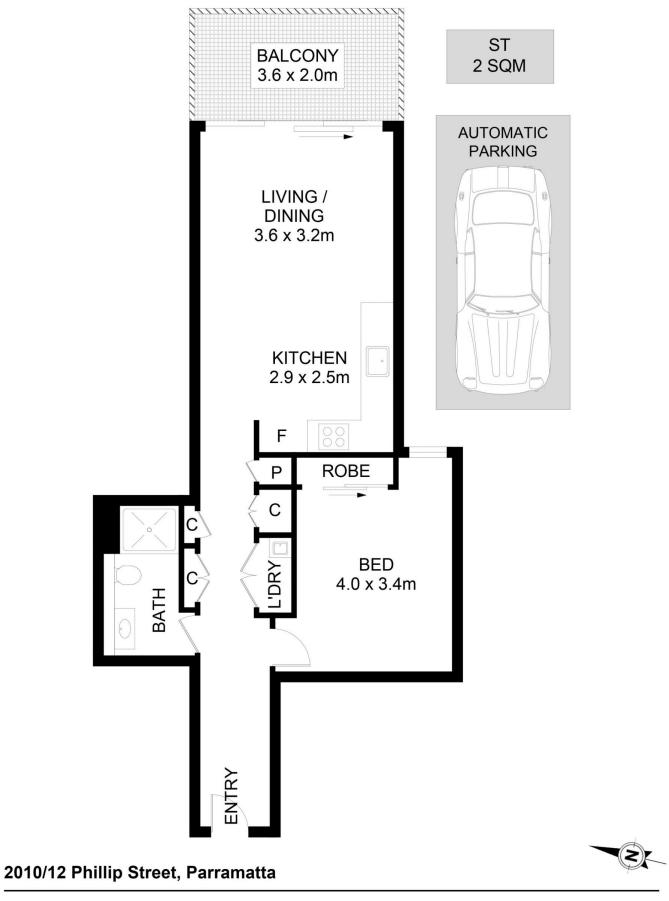

## Level 20/12 Phillip Street Parramatta NSW

This is a beautiful apartment unit, combination of luxury living and functionality, accessibility and privacy. Sitting aloft above the thriving heart of Parramatta, you have esteemed Eat Street right at your doorstep and accessibility to transport to get you anywhere in Sydney.

Splendidly designed and situated for indulgent convenience, your apartment boasts ultra-modern appointments, breathtaking panoramic views, and an entertainer's balcony opening out from the expansive living and dining area for an unforgettable indoor/outdoor experience.