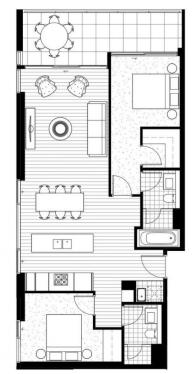

| APARTMENT TYPE REFER | PARTMENT TYPE REFERENCE |  |
|----------------------|-------------------------|--|
| APARTMENT TYPE       | A                       |  |
| ADADTMENT NO         | 3403                    |  |

| BEDROOMS             | 2     |  |
|----------------------|-------|--|
| APARTMENT AREA       | 84 m² |  |
| BALCONY AREA         | 14 m² |  |
| TOTAL ADARTMENT AREA | 98 m² |  |

This plan is an indicative floor plan only, as at April 2015. This plan is a guide only and does not constitute offer or a context and is subject to compliance with all laws and regulately apprival from all relevant authorities. All areas (daggained, dimensioned and specification showing an approximate only and are subject to survey on completion of construction. All details are subject to change without nodice. Prospective