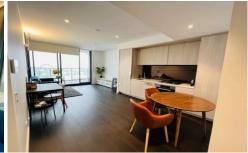

## **FEATURES INCLUDE:**

- Spacious bedroom with extensive built-ins
- Sleek kitchen equipped with Miele appliances
- Luxury bathroom fitted with quality tiles
- Timber floor throughout living room
- Shopping Centre, Supermarket, Shops and Offices are all within walking distance, comfortably enjoy daily life
- Built by one of the top builders: Parkview Constructions.