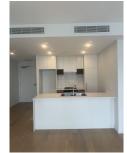

## CAPPARIS TYPE 2R

2 BEDROOM + STUDY

2 BATHROOM

C504, C604, C704, C804, C904, C1004, C1104, C1204, C1304, C1404, C1504, C1604, C1704, C1804, C1904, C2004

Internal area External area Total area

80m² 11m² 91m²