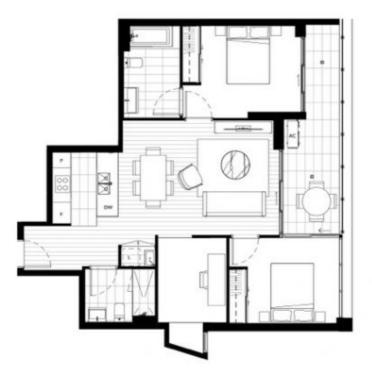

## CAPPARIS TYPE 2R

2 BEDROOM + STUDY

2 BATHROOM

C504, C604, C704, C804, C904, C1004, C1104, C1204, C1304, C1404, C1504, C1604, C1704, C1804, C1904, C2004

Internal area External area Total area

80m² 11m² 91m²