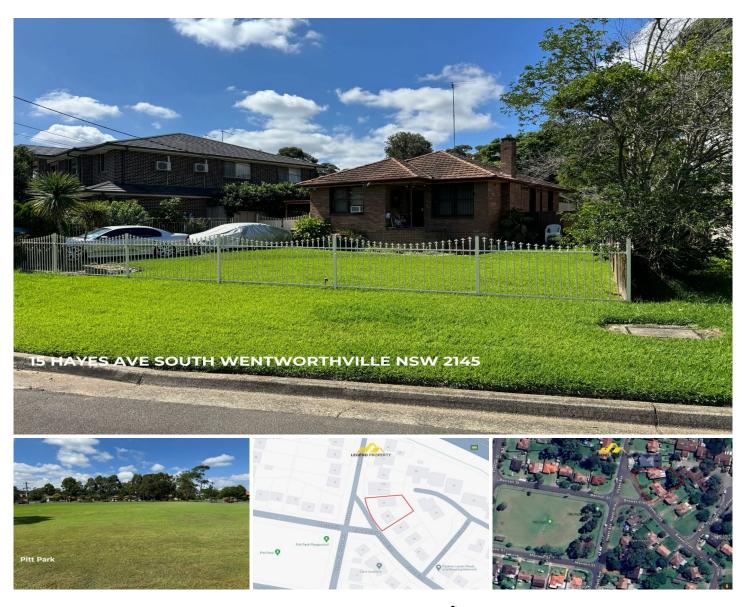

## 15 Hayes Avenue South Wentworthville NSW

To live in, to invest, or to develop as per your own plan (STCA)

Combined sites with 2 adjoining address:

- 43 BREWER CRES SOUTH WENTWORTHVILLE NSW 2145 (632 sqm land, 3 bedrooms, 1 bathroom, 3 car spaces)

- 15 HAYES AVE SOUTH WENTWORTHVILLE NSW 2145 (544 sqm land, 3 bedrooms, 1 bathroom, 2 car spaces)

- R3 Medium Density Residential Zone
- An impressive total size of 1176 sqm
- A total wide frontage of 40 meters
- A total wide fromage of 40 meters

Location Highlights:

- Opposite to the beautiful and quiet Pitt Park
- Close to Westmead South Master Plan
- Close to Parramatta CBD

View : https://www.legendproperty.com.au/sale/nsw/parr amatta/south-wentworthville/residential/house/79 55563