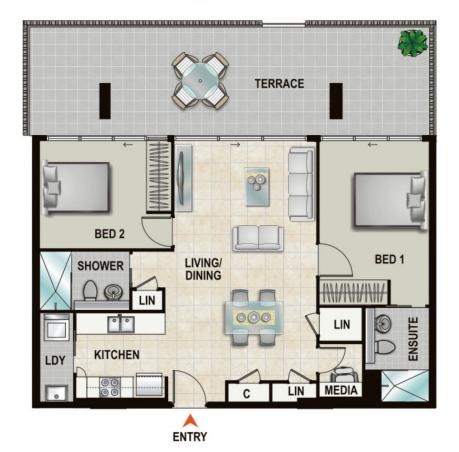

## 425/44 Church Avenue Mascot NSW

Nestled in a prime corner position with three street frontages, Spectrum embraces vibrant hues that harmonize with its sanctuary-like podium gardens and the surrounding beautiful parklands. Positioned at the heart of a thriving inner-city neighborhood, Spectrum offers an enviable lifestyle blending modern convenience with natural tranquility.

Conveniently located just 100 meters from Mascot train station, Spectrum provides easy access to universities, colleges, and schools, all within a 5km radius of Sydney CBD.

- Security car space, visitor parking, onsite building manager, Woolworths & cafes
- Exclusive pool, sauna, spa, gym, communal parkland & manicured podium gardens

2 🗀 2 🔓 1 🖨

**Price:** Price Guide: \$1,080,000

**View**: https://www.legendproperty.com.au/sale/nsw/eas tern-suburbs/mascot/residential/apartment/79565

14

Min (Lily) Chang 0405 323 411

Jianqi (Jeffery) Li 0430 610 968