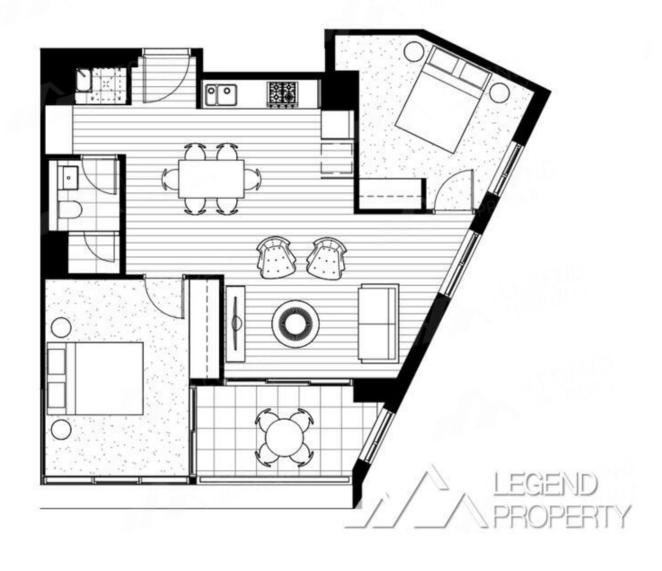

- Open plan lounge and dining areas flow out to a balcony
- Spacious 2 bedrooms complete with built-in wardrobes
- Deluxe kitchen has Miele gas appliances and stone benches

## 2 🎮 1 🚔 1 🚘

View : https://www.legendproperty.com.au/lease/nsw/sy dney-city/haymarket/residential/apartment/79571 02