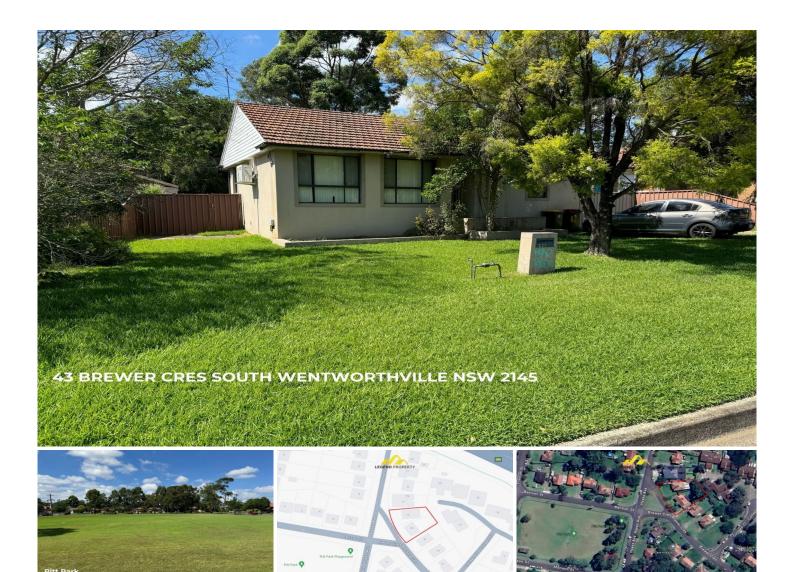

## 43 Brewer Crescent South Wentworthville NSW

To live in, to invest, or to develop as per your own plan (STCA)

R3 Medium Density Residential Zone. Rental return: \$580 per week, ongoing lease