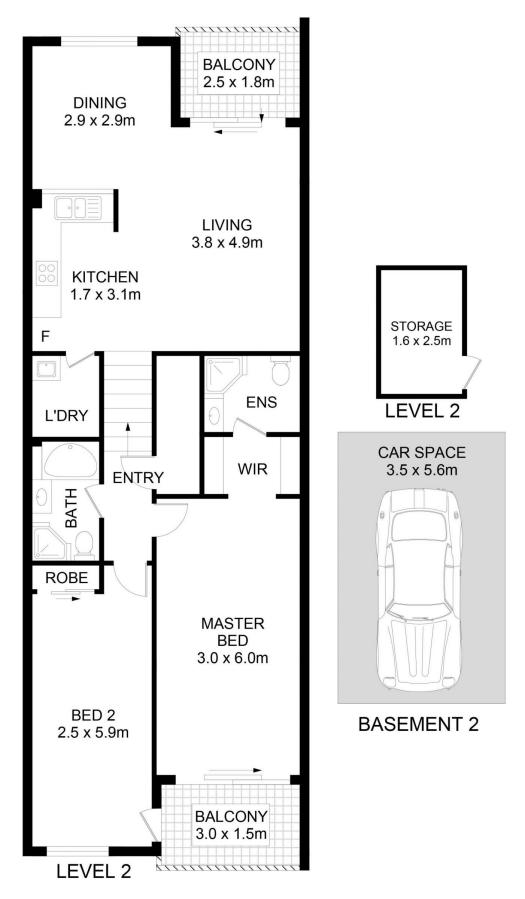

## Level 2/18/320A-338 Liverpool Road Enfield NSW

(FOR INSPECTION PARKING: Byer Street Public Car Park)

This split-level two bedroom sun-lit apartment boasts a total area of 111 sqm (On title) and fresh interiors opening to an undercover alfresco balcony. Offering an expansive layout throughout with great entertaining options and light-filled spacious interior

Key features of this property include:

- Open plan living and dining leading to large undercover alfresco balcony
- New timber flooring installed
- Modern stone kitchen with stainless steel appliances and gas cooking
- Two spacious bedrooms, both feature mirrored built in wardrobes with balcony access. Main bedroom with ensuite

2 🕒 2 🖺 1 🗬

Price : JUST LISTED | Split Level Two

Bedroom for Sale

**Building Size**: 111 sqm **Land Size**: 111 sqm

**View**: https://www.legendproperty.com.au/sale

/nsw/inner-west/enfield/residential/apart