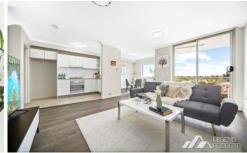

## Level 2/18/320A-338 Liverpool Road Enfield NSW

(FOR INSPECTION PARKING: Byer Street Public Car Park)

This split-level two bedroom sun-lit apartment boasts a total area of 111 sqm (On title) and fresh interiors opening to an undercover alfresco balcony. Offering an expansive layout throughout with great entertaining options and light-filled spacious interior

Key features of this property include:

- Open plan living and dining leading to large undercover alfresco balcony
- New timber flooring installed
- Modern stone kitchen with stainless steel appliances and gas cooking
- Two spacious bedrooms, both feature mirrored built in wardrobes with balcony access. Main bedroom with ensuite