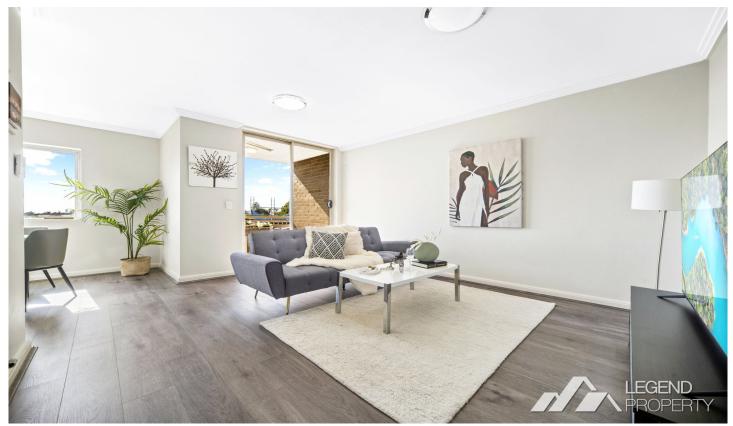

## Level 2/18/320A-338 Liverpool Road Enfield NSW

(FOR INSPECTION PARKING: Byer Street Public Car Park)

This split-level two bedroom sun-lit apartment boasts a total area of 111 sqm (On title) and fresh interiors opening to an undercover alfresco balcony. Offering an expansive layout throughout with great entertaining options and light-filled spacious interior

Key features of this property include:

- Open plan living and dining leading to large undercover alfresco balcony
- New timber flooring installed
- Modern stone kitchen with stainless steel appliances and gas cooking
- Two spacious bedrooms, both feature mirrored built in wardrobes with balcony access. Main bedroom with ensuite