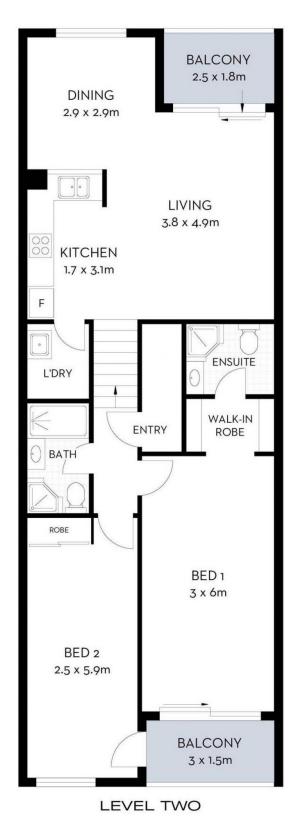

Secure basement parking, security video intercom access

2 🕒 2 🔓 1 🖨

**View**: https://www.legendproperty.com.au/lease/nsw/inn er-west/enfield/residential/apartment/7961367

Approx. internal area 85sqm Approx. external area 24sqm

STORAGE 1.6 x 2.5m

LEVEL TWO

CAR SPACE 3.5 x 5.6m

**BASEMENT TWO** 