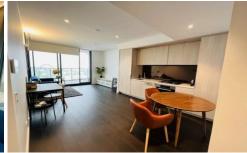

## **FEATURES INCLUDE:**

- Spacious bedroom with extensive built-ins
- Sleek kitchen equipped with Miele appliances
- Luxury bathroom fitted with quality tiles
- Timber floor throughout living room
- Shopping Centre, Supermarket, Shops and Offices are all within walking distance, comfortably enjoy daily life
- Built by one of the top builders: Parkview Constructions.