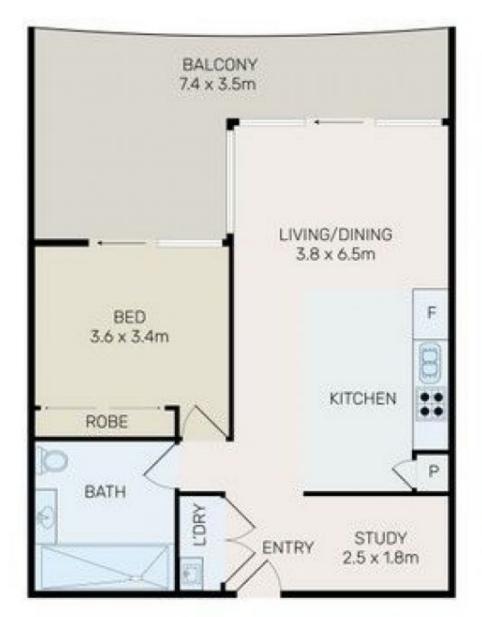

## 25/88 Church Street Parramatta NSW

Premium 1 Bed plus Study Fully Furnished with City View and Superb Location available for Lease. The Landmark building located in Parramatta CBD : West Village

This is your opportunity to live in the good quality and luxury apartment at the perfect city CBD location. Conveniently walk to Westfield, Train Station, University, Shops and Supermarket, schools, restaurants.

## **FEATURES INCLUDE:**

- Spacious bedroom with extensive built-ins
- Sleek kitchen equipped with Miele appliances
- Luxury bathroom fitted with quality tiles
- Timber floor throughout living room
- Shopping Centre, Supermarket, Shops and Offices are all within walking distance, comfortably enjoy daily life
- Built by one of the top builders: Parkview Constructions.