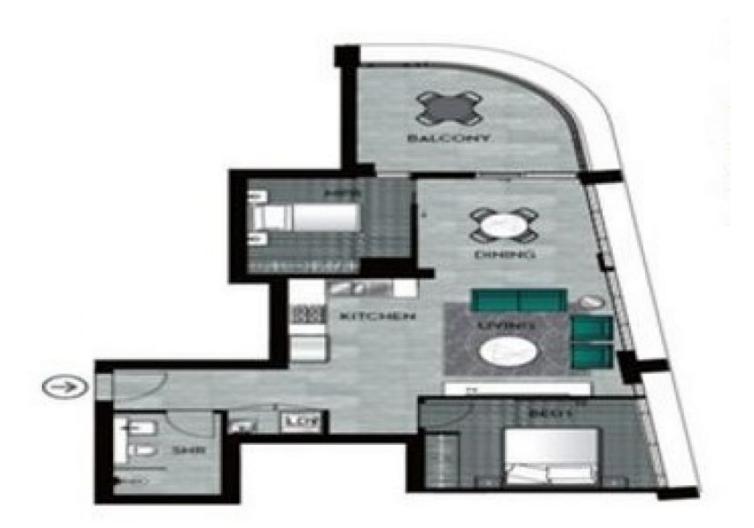

## Level 14/1403/112 Talavera Road Macquarie Park NSW

Primly situated across the road from one of NSW's largest shopping centres, Macquarie Shopping Center, is only a short walk to sought after Macquarie University and Business Park, as well as an abundance of popular cafes and restaurants. You'll love living at Orana, where you will be spoilt for convenience.

## **FEATURES**

- Beautifully designed luxurious apartments
- Spacious two-bedroom designs with internal areas up to 65sqm
- Enjoy seamless level access from living and dining areas to balconies
- Internal laundry with dryer and cabinetry plus ample storage cupboards off corridors, including washing machine
- Integrated reverse cycle air-conditioning